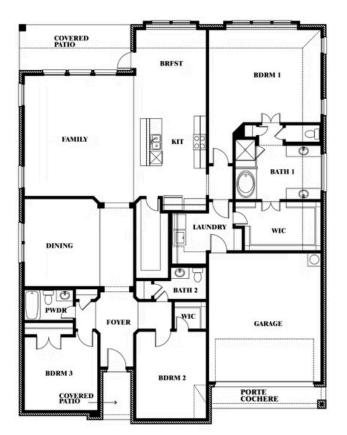

## Caraway

**CLASSIC SERIES** 

PARKS AT PANCHASARP FARMS 65 2641 ALYSSA STREET, BURLESON, TX 76028 HOMES FROM \$469,990

2,519 3 SOUARE FEET BEDROOMS

**2.5** BATHROOMS **2** CAR GARAGE

Document generated Sep 5, 2025. Prices, plans, square footage, features and materials are subject to change at any time without notice and vary among communities. Listed prices are for informational purposes only, are not binding, and do not create any contractual obligation(s). The price of any home is dependent on numerous factors, all of which are unique to a specific home, and is not guaranteed until specified in a binding contract. Pricing of elevations and additional optional beds/baths vary per plan. Some plans require a premium homesite. Please ask the Community Manager for details. Renderings of homes are artist concepts and may not reflect exact colors and materials.