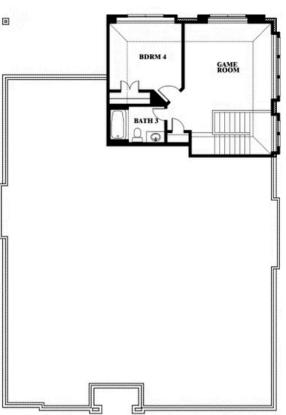

## BLOOMFIELD HOMES COVERED PATIO BDRM 2 BDRM 3 WIC HALL BATH 2 ECH ENTE FAMILY SITTING BRFST BDRM 1 80 WIC KITCHEN LAUNI TWO-CAR GARAGE FOYER DINING/ OPT STUDY

This brochure is for general informational purposes and is to be used as a guide only. Changes may be made during the development process and floorplans, dimensions, fixtures, fittings, finishes and specifications are subject to change without notice. Window placement, balcony configuration, wardrobe sizes and living areas may vary slightly within each plan type. EQUAL HOUSING OPPORTUNITY