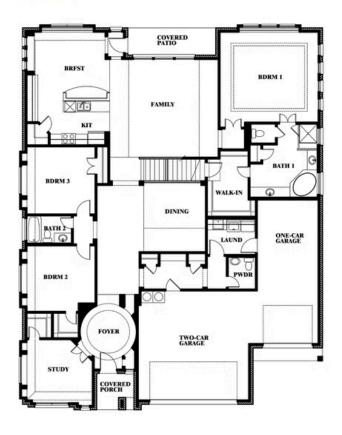

### **COMMUNITY SALES MANAGER**

**Robin Conarty** 

CELL: (817) 999-3128 SALES OFFICE: (817) 953-5255

# **Primrose FE III**

**CLASSIC SERIES** 

PARKS AT PANCHASARP FARMS 65

2641 ALYSSA STREET, BURLESON, TX 76028

**HOMES FROM** 

\$582,990

3,525

3

3.5

3

SOUARE FEET BATHROOMS BEDROOMS CAR GARAGE











### COMMUNITY SALES MANAGER

Robin Conarty

CELL: (817) 999-3128 SALES OFFICE: (817) 953-5255

## **Primrose FE III**

#### **PARKS AT PANCHASARP FARMS 65**

2641 ALYSSA STREET, BURLESON, TX 76028



## Primrose FE III





This brochure is for general informational purposes and is to be used as a guide only. Changes may be made during the development process and floorplans, dimensions, fixtures, fittings, finishes and specifications are subject to change without notice. Window placement, balcony configuration, wardrobe sizes and living areas may vary slightly within each plan type. EQUAL HOUSING OPPORTUNITY