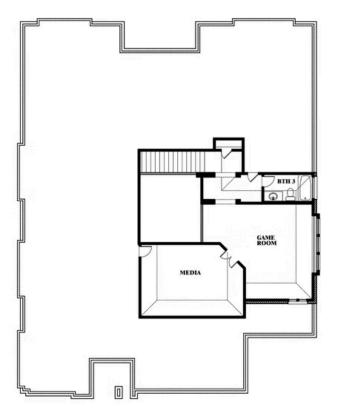

### **COMMUNITY SALES MANAGER**

**Robin Conarty** 

CELL: (817) 999-3128 SALES OFFICE: (817) 953-5255

# **Primrose FE III**

**CLASSIC SERIES** 

PARKS AT PANCHASARP FARMS 65

2641 ALYSSA STREET, BURLESON, TX 76028

**HOMES FROM** 

\$582,990

3,525

3

3.5

3

SOUARE FEET BATHROOMS BEDROOMS CAR GARAGE











### COMMUNITY SALES MANAGER

Robin Conarty

CELL: (817) 999-3128 SALES OFFICE: (817) 953-5255

## **Primrose FE III**

#### **PARKS AT PANCHASARP FARMS 65**

2641 ALYSSA STREET, BURLESON, TX 76028



## Primrose FE III





This brochure is for general informational purposes and is to be used as a guide only. Changes may be made during the development process and floorplans, dimensions, fixtures, fittings, finishes and specifications are subject to change without notice. Window placement, balcony configuration, wardrobe sizes and living areas may vary slightly within each plan type. EQUAL HOUSING OPPORTUNITY