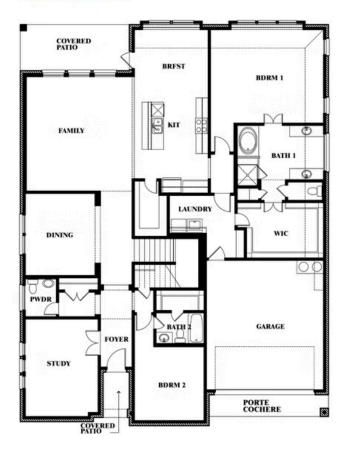

### **COMMUNITY SALES MANAGER**

**Robin Conarty** 

CELL: (817) 999-3128 SALES OFFICE: (817) 953-5255

# **Bellflower**

CLASSIC SERIES

#### PARKS AT PANCHASARP FARMS

2641 ALYSSA STREET, BURLESON, TX 76028

**HOMES FROM** 

\$534,990

3,527 SOUARE FEET

**BEDROOMS** 

3.5 BATHROOMS 2















### **COMMUNITY SALES MANAGER**

Robin Conarty

CELL: (817) 999-3128 SALES OFFICE: (817) 953-5255

## **Bellflower**

**BELLFLOWER FLOOR PLAN** 

### PARKS AT PANCHASARP FARMS

2641 ALYSSA STREET, BURLESON, TX 76028

# BLOOMFIELD HOMES

## Bellflower





This brochure is for general informational purposes and is to be used as a guide only. Changes may be made during the development process and floorplans, dimensions, fixtures, fittings, finishes and specifications are subject to change without notice. Window placement, balcony configuration, wardrobe sizes and living areas may vary slightly within each plan type. EQUAL HOUSING OPPORTUNITY