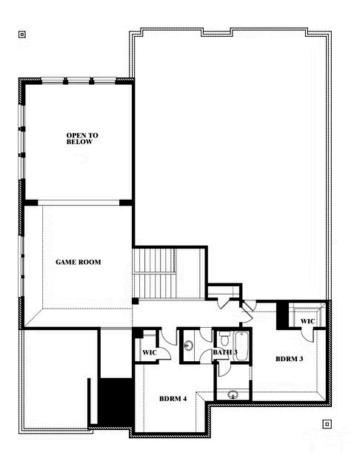

### **COMMUNITY SALES MANAGER**

**Robin Conarty** 

CELL: (817) 999-3128 SALES OFFICE: (817) 953-5255

# **Bellflower**

CLASSIC SERIES

#### PARKS AT PANCHASARP FARMS

2641 ALYSSA STREET, BURLESON, TX 76028

**HOMES FROM** 

\$534,990

3,527 SOUARE FEET

**BEDROOMS** 

3.5 BATHROOMS 2















### **COMMUNITY SALES MANAGER**

Robin Conarty

CELL: (817) 999-3128 SALES OFFICE: (817) 953-5255

## **Bellflower**

**BELLFLOWER FLOOR PLAN** 

### PARKS AT PANCHASARP FARMS

2641 ALYSSA STREET, BURLESON, TX 76028

# BLOOMFIELD HOMES

## Bellflower





This brochure is for general informational purposes and is to be used as a guide only. Changes may be made during the development process and floorplans, dimensions, fixtures, fittings, finishes and specifications are subject to change without notice. Window placement, balcony configuration, wardrobe sizes and living areas may vary slightly within each plan type. EQUAL HOUSING OPPORTUNITY