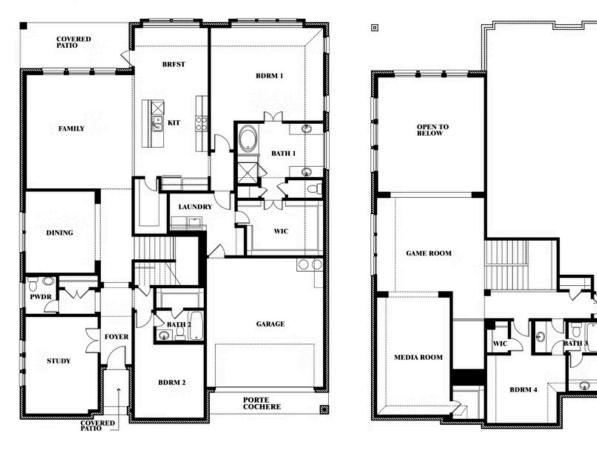

# **Bellflower II**

#### PARKS AT PANCHASARP FARMS

2641 ALYSSA STREET, BURLESON, TX 76028

### Bellflower II

BDRM 3

0

This brochure is for general informational purposes and is to be used as a guide only. Changes may be made during the development process and floorplans, dimensions, fixtures, fittings, finishes and specifications are subject to change without notice. Window placement, balcony configuration, wardrobe sizes and living areas may vary slightly within each plan type. EQUAL HOUSING OPPORTUNITY