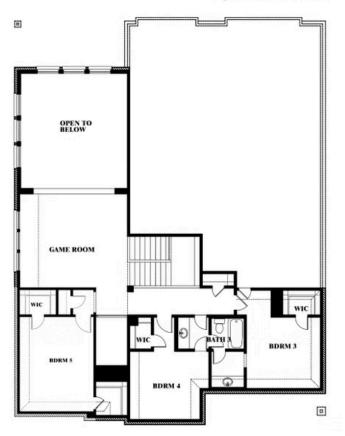

# **Bellflower II**

#### PARKS AT PANCHASARP FARMS

2641 ALYSSA STREET, BURLESON, TX 76028

## Bellflower II Opt. Bed 5/Bath 4 at Media

This brochure is for general informational purposes and is to be used as a guide only. Changes may be made during the development process and floorplans, dimensions, fixtures, fittings, finishes and specifications are subject to change without notice. Window placement, balcony configuration, wardrobe sizes and living areas may vary slightly within each plan type. EQUAL HOUSING OPPORTUNITY