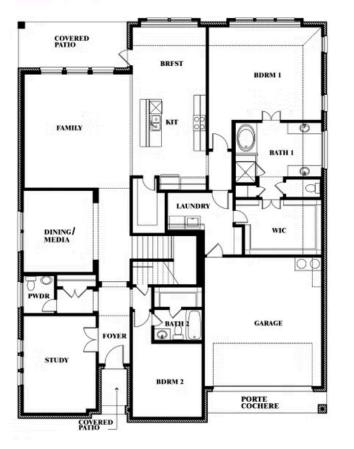

# **Bellflower II**

#### PARKS AT PANCHASARP FARMS

2641 ALYSSA STREET, BURLESON, TX 76028

## Bellflower II Opt. Bed 5 at Media

This brochure is for general informational purposes and is to be used as a guide only. Changes may be made during the development process and floorplans, dimensions, fixtures, fittings, finishes and specifications are subject to change without notice. Window placement, balcony configuration, wardrobe sizes and living areas may vary slightly within each plan type. EQUAL HOUSING OPPORTUNITY