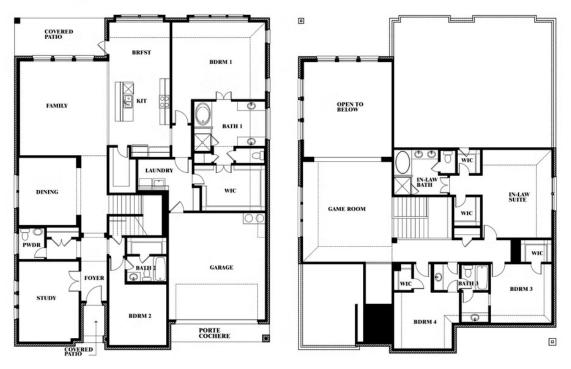

#### PARKS AT PANCHASARP FARMS

321 RICHARD STREET, BURLESON, TX 76028

**HOMES FROM** 

\$584,990 - \$604,990

**3,979** SOUARE FEET

**5**BEDROOMS

4.5
BATHROOMS

**2** CAR GARAGE

### Bellflower III

This brochure is for general informational purposes and is to be used as a guide only. Changes may be made during the development process and floorplans, dimensions, fixtures, fittings, finishes and specifications are subject to change without notice. Window placement, balcony configuration, wardrobe sizes and living areas may vary slightly within each plan type. EQUAL HOUSING OPPORTUNITY