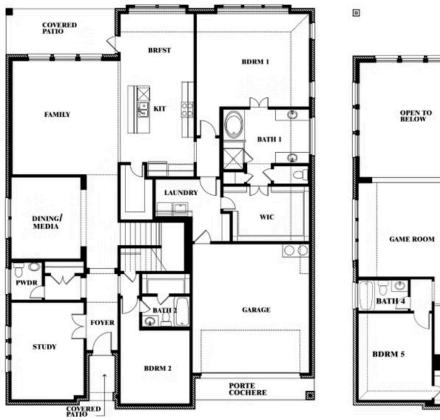

## **Bellflower IV**

#### PARKS AT PANCHASARP FARMS

2641 ALYSSA STREET, BURLESON, TX 76028

Bellflower IV Opt. Bed 5 at Media

This brochure is for general informational purposes and is to be used as a guide only. Changes may be made during the development process and floorplans, dimensions, fixtures, fittings, finishes and specifications are subject to change without notice. Window placement, balcony configuration, wardrobe sizes and living areas may vary slightly within each plan type. EQUAL HOUSING OPPORTUNITY