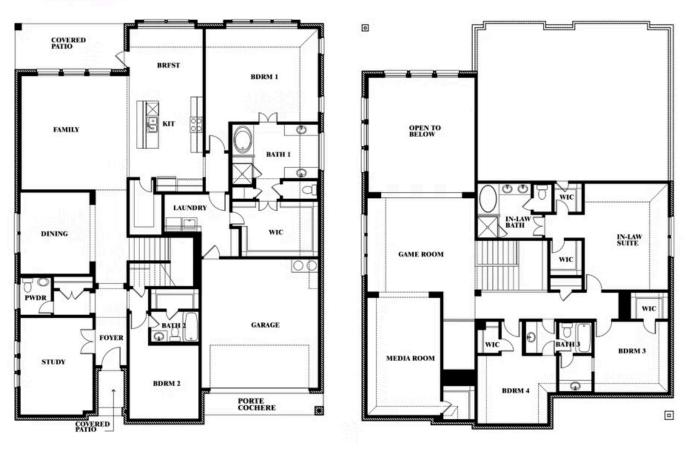

## **Bellflower IV**

#### PARKS AT PANCHASARP FARMS

2641 ALYSSA STREET, BURLESON, TX 76028

### Bellflower IV

This brochure is for general informational purposes and is to be used as a guide only. Changes may be made during the development process and floorplans, dimensions, fixtures, fittings, finishes and specifications are subject to change without notice. Window placement, balcony configuration, wardrobe sizes and living areas may vary slightly within each plan type. EQUAL HOUSING OPPORTUNITY