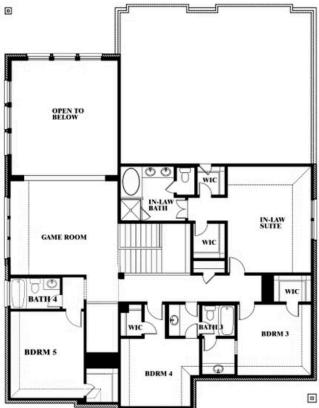

## **Bellflower IV**

#### PARKS AT PANCHASARP FARMS

2641 ALYSSA STREET, BURLESON, TX 76028

## Bellflower IV Opt. Bed 5/Bath 4 at Media

This brochure is for general informational purposes and is to be used as a guide only. Changes may be made during the development process and floorplans, dimensions, fixtures, fittings, finishes and specifications are subject to change without notice. Window placement, balcony configuration, wardrobe sizes and living areas may vary slightly within each plan type. EQUAL HOUSING OPPORTUNITY