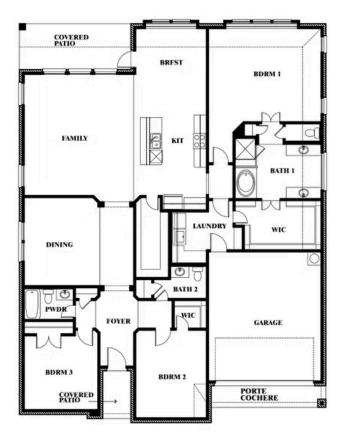

COMMUNITY SALES MANAGER

SALES OFFICE: (817) 953-5255

Robin Conarty CELL: (817) 999-3128

Caraway

**CLASSIC SERIES** 

PARKS AT PANCHASARP FARMS 2641 ALYSSA STREET, BURLESON, TX 76028 HOMES FROM \$449,990

2,519 3 SOUARE FEET BEDROOMS

**2.5** BATHROOMS **2** CAR GARAGE

Document generated Sep 8, 2025. Prices, plans, square footage, features and materials are subject to change at any time without notice and vary among communities. Listed prices are for informational purposes only, are not binding, and do not create any contractual obligation(s). The price of any home is dependent on numerous factors, all of which are unique to a specific home, and is not guaranteed until specified in a binding contract. Pricing of elevations and additional optional beds/baths vary per plan. Some plans require a premium homesite. Please ask the Community Manager for details. Renderings of homes are artist concepts and may not reflect exact colors and materials.