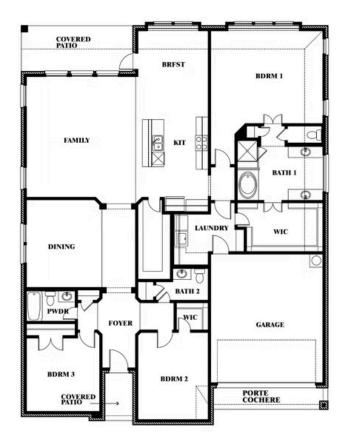

#### PARKS AT PANCHASARP FARMS

2641 ALYSSA STREET, BURLESON, TX 76028

**HOMES FROM** 

\$449,990

**2,519** SOUARE FEET

BEDROOMS

2.5
BATHROOMS

**2** CAR GARAGE

#### PARKS AT PANCHASARP FARMS

2641 ALYSSA STREET, BURLESON, TX 76028

This brochure is for general informational purposes and is to be used as a guide only. Changes may be made during the development process and floorplans, dimensions, fixtures, fittings, finishes and specifications are subject to change without notice. Window placement, balcony configuration, wardrobe sizes and living areas may vary slightly within each plan type. EQUAL HOUSING OPPORTUNITY