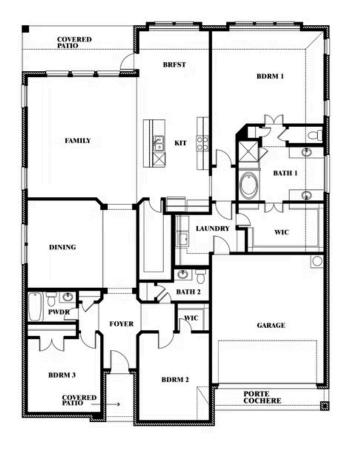

## 2645 Alyssa Street

BURLESON, TX 76028

PARKS AT PANCHASARP FARMS

CARAWAY FLOOR PLAN

2519 SQUARE FEET

**4**BEDROOMS

3.0 BATHROOMS

2 CAR GARAGE

A one-story home featuring 3 Bedrooms, 2.5 baths, and a dining area. Other configurations include a media room or 4th bedroom option in lieu of the dining room or a study or guest suite option at bedroom 2.