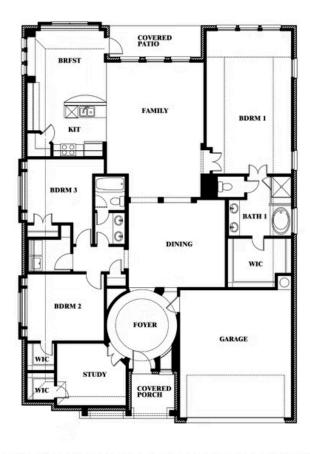

# Carolina

**CLASSIC SERIES** 

#### PARKS AT PANCHASARP FARMS

2641 ALYSSA STREET, BURLESON, TX 76028

**HOMES FROM** 

\$434,990

2,313 SOUARE FEET

**5** BEDROOMS 2.0
BATHROOMS

2

CAR GARAGE

## Carolina

#### PARKS AT PANCHASARP FARMS

2641 ALYSSA STREET, BURLESON, TX 76028