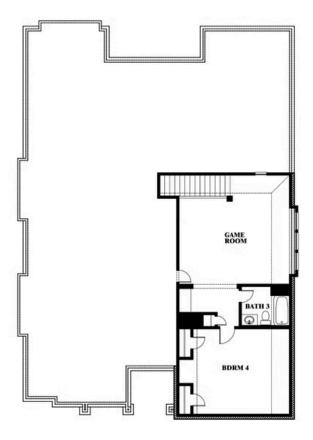

#### PARKS AT PANCHASARP FARMS

2641 ALYSSA STREET, BURLESON, TX 76028

**HOMES FROM** 

\$485,990

**3,067** SOUARE FEET

**4**BEDROOMS

3.0 BATHROOMS

**2** CAR GARAGE

#### PARKS AT PANCHASARP FARMS

2641 ALYSSA STREET, BURLESON, TX 76028