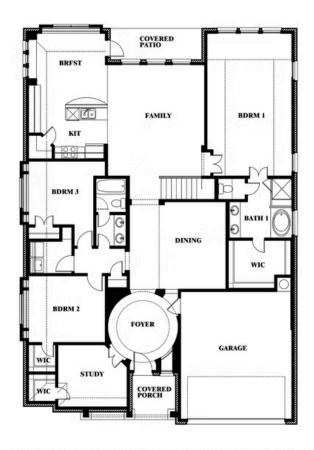

#### PARKS AT PANCHASARP FARMS

2641 ALYSSA STREET, BURLESON, TX 76028

**HOMES FROM** 

\$485,990

**3,067** SOUARE FEET

**4**BEDROOMS

3.0 BATHROOMS

**2** CAR GARAGE

#### PARKS AT PANCHASARP FARMS

2641 ALYSSA STREET, BURLESON, TX 76028