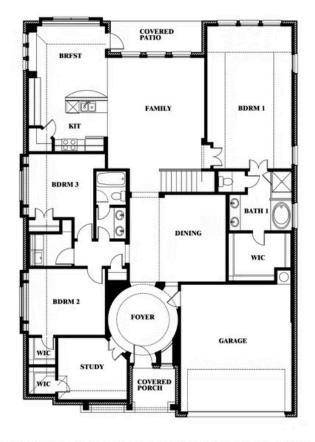

# BEDROOMS 3.0 BATHROOMS

2

CAR GARAGE

# Carolina IV

#### PARKS AT PANCHASARP FARMS

2641 ALYSSA STREET, BURLESON, TX 76028