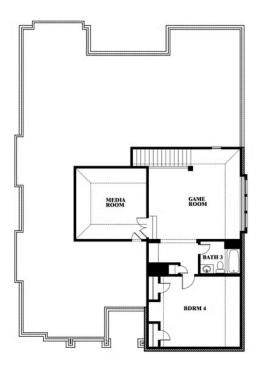

# **Carolina IV**

CLASSIC SERIES

#### PARKS AT PANCHASARP FARMS

321 RICHARD STREET, BURLESON, TX 76028

**HOMES FROM** 

\$496,990 - \$516,990

3,280 SOUARE FEET

# BEDROOMS 3.0
BATHROOMS

**2** CAR GARAGE

## **Carolina IV**

#### PARKS AT PANCHASARP FARMS

321 RICHARD STREET, BURLESON, TX 76028

### Carolina IV

This brochure is for general informational purposes and is to be used as a guide only. Changes may be made during the development process and floorplans, dimensions, fixtures, fittings, finishes and specifications are subject to change without notice. Window placement, balcony configuration, wardrobe sizes and living areas may vary slightly within each plan type. EQUAL HOUSING OPPORTUNITY