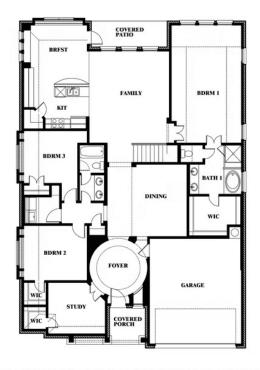

# **Carolina IV**

CLASSIC SERIES

#### PARKS AT PANCHASARP FARMS

321 RICHARD STREET, BURLESON, TX 76028

**HOMES FROM** 

\$496,990 - \$516,990

3,280 SOUARE FEET

# BEDROOMS 3.0
BATHROOMS

**2** CAR GARAGE

## **Carolina IV**

#### PARKS AT PANCHASARP FARMS

321 RICHARD STREET, BURLESON, TX 76028

### Carolina IV

This brochure is for general informational purposes and is to be used as a guide only. Changes may be made during the development process and floorplans, dimensions, fixtures, fittings, finishes and specifications are subject to change without notice. Window placement, balcony configuration, wardrobe sizes and living areas may vary slightly within each plan type. EQUAL HOUSING OPPORTUNITY