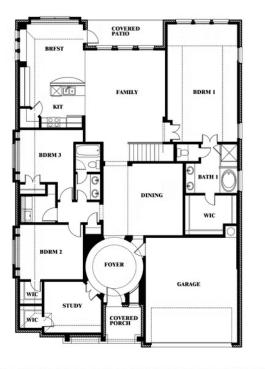

The Classic Series Carolina IV floor plan is a two-story home with four bedrooms, study and three bathrooms. Features of this plan include a rotunda entry, covered porch, formal dining, large family room, open kitchen with custom cabinets and island, a bedroom suite with walk-in closet and garden tub, an upstairs game room, media room and second bedroom suite. Contact us or visit our model home for more information about building this plan.