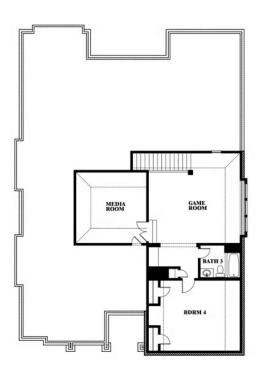

The Classic Series Carolina IV floor plan is a two-story home with four bedrooms, study and three bathrooms. Features of this plan include a rotunda entry, covered porch, formal dining, large family room, open kitchen with custom cabinets and island, a bedroom suite with walk-in closet and garden tub, an upstairs game room, media room and second bedroom suite. Contact us or visit our model home for more information about building this plan.