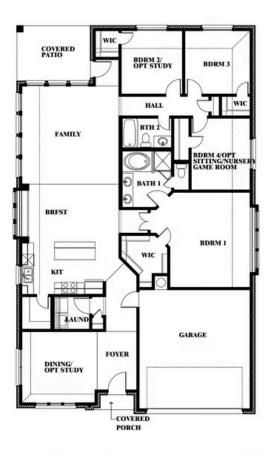

## Cypress

**CLASSIC SERIES** 

PARKS AT PANCHASARP FARMS 2641 ALYSSA STREET, BURLESON, TX 76028 HOMES FROM \$411,990

2,038 4 SQUARE FEET BEDROOMS

**2.0** BATHROOMS **2** CAR GARAGE

Document generated Sep 8, 2025. Prices, plans, square footage, features and materials are subject to change at any time without notice and vary among communities. Listed prices are for informational purposes only, are not binding, and do not create any contractual obligation(s). The price of any home is dependent on numerous factors, all of which are unique to a specific home, and is not guaranteed until specified in a binding contract. Pricing of elevations and additional optional beds/baths vary per plan. Some plans require a premium homesite. Please ask the Community Manager for details. Renderings of homes are artist concepts and may not reflect exact colors and materials.