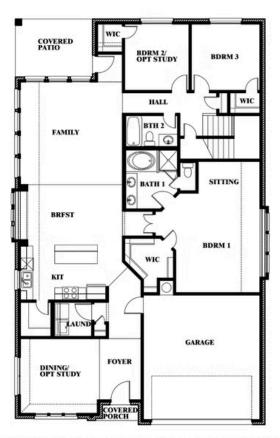

#### PARKS AT PANCHASARP FARMS

2641 ALYSSA STREET, BURLESON, TX 76028

**HOMES FROM** 

\$447,990

**2,454** SOUARE FEET

4 BEDROOMS 3.0 BATHROOMS

2

CAR GARAGE