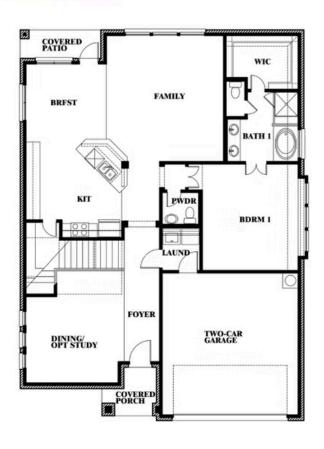

#### PARKS AT PANCHASARP FARMS

2641 ALYSSA STREET, BURLESON, TX 76028

**HOMES FROM** 

\$462,990

2,820 SOUARE FEET

# BEDROOMS 2.5
BATHROOMS

**2** CAR GARAGE

## PARKS AT PANCHASARP FARMS

2641 ALYSSA STREET, BURLESON, TX 76028

## Dewberry

This brochure is for general informational purposes and is to be used as a guide only. Changes may be made during the development process and floorplans, dimensions, fixtures, fittings, finishes and specifications are subject to change without notice. Window placement, balcony configuration, wardrobe sizes and living areas may vary slightly within each plan type. EQUAL HOUSING OPPORTUNITY