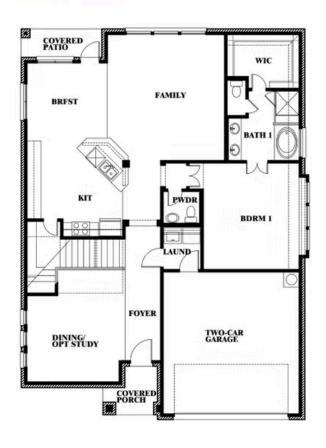

## PARKS AT PANCHASARP FARMS

2641 ALYSSA STREET, BURLESON, TX 76028

Dewberry Opt. Bath 3 Ensuite

This brochure is for general informational purposes and is to be used as a guide only. Changes may be made during the development process and floorplans, dimensions, fixtures, fittings, finishes and specifications are subject to change without notice. Window placement, balcony configuration, wardrobe sizes and living areas may vary slightly within each plan type. EQUAL HOUSING OPPORTUNITY