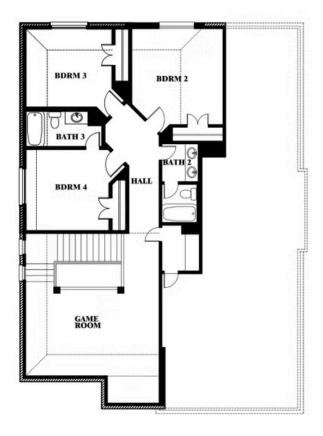

### PARKS AT PANCHASARP FARMS

2641 ALYSSA STREET, BURLESON, TX 76028

Dewberry Opt. Bath 3

This brochure is for general informational purposes and is to be used as a guide only. Changes may be made during the development process and floorplans, dimensions, fixtures, fittings, finishes and specifications are subject to change without notice. Window placement, balcony configuration, wardrobe sizes and living areas may vary slightly within each plan type. EQUAL HOUSING OPPORTUNITY

## PARKS AT PANCHASARP FARMS

2641 ALYSSA STREET, BURLESON, TX 76028

Dewberry Opt. Bath 3 Ensuite

This brochure is for general informational purposes and is to be used as a guide only. Changes may be made during the development process and floorplans, dimensions, fixtures, fittings, finishes and specifications are subject to change without notice. Window placement, balcony configuration, wardrobe sizes and living areas may vary slightly within each plan type. EQUAL HOUSING OPPORTUNITY