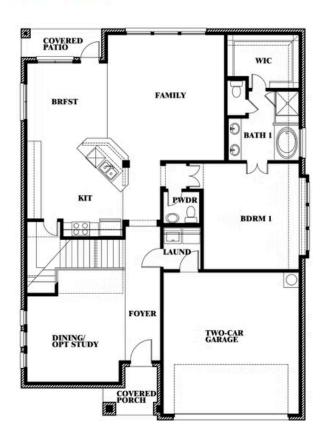

## PARKS AT PANCHASARP FARMS

2641 ALYSSA STREET, BURLESON, TX 76028

## Dewberry

This brochure is for general informational purposes and is to be used as a guide only. Changes may be made during the development process and floorplans, dimensions, fixtures, fittings, finishes and specifications are subject to change without notice. Window placement, balcony configuration, wardrobe sizes and living areas may vary slightly within each plan type. EQUAL HOUSING OPPORTUNITY