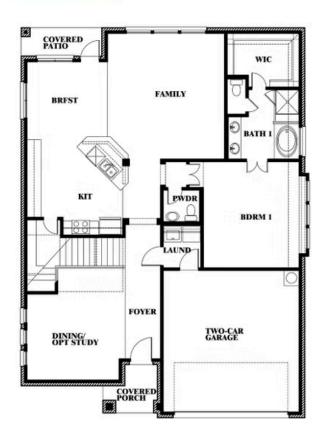

## **Dewberry II**

#### PARKS AT PANCHASARP FARMS

2641 ALYSSA STREET, BURLESON, TX 76028

Dewberry II Opt. Bath 3 Ensuite

This brochure is for general informational purposes and is to be used as a guide only. Changes may be made during the development process and floor plans, dimensions, fixtures, fittings, finishes and specifications are subject to change without notice. Window placement, balcony configuration, wardrobe sizes and living areas may vary slightly within each plan type. EQUAL HOUSING OPPORTUNITY.