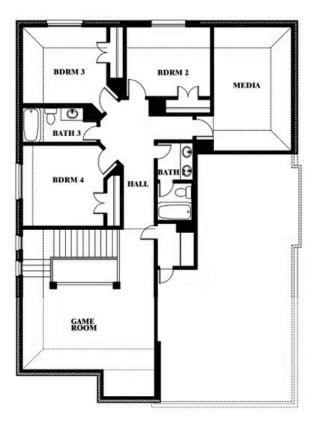

## **Dewberry II**

#### PARKS AT PANCHASARP FARMS

2641 ALYSSA STREET, BURLESON, TX 76028

Dewberry II Opt. Bath 3

This brochure is for general informational purposes and is to be used as a guide only. Changes may be made during the development process and floorplans, dimensions, fixtures, fittings, finishes and specifications are subject to change without notice. Window placement, balcony configuration, wardrobe sizes and living areas may vary slightly within each plan type. EQUAL HOUSING OPPORTUNITY