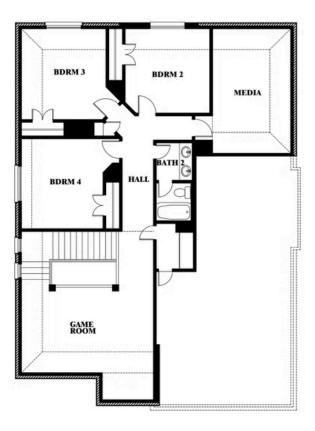

## **Dewberry II**

#### PARKS AT PANCHASARP FARMS

2641 ALYSSA STREET, BURLESON, TX 76028

### Dewberry II

This brochure is for general informational purposes and is to be used as a guide only. Changes may be made during the development process and floorplans, dimensions, fixtures, fittings, finishes and specifications are subject to change without notice. Window placement, balcony configuration, wardrobe sizes and living areas may vary slightly within each plan type. EQUAL HOUSING OPPORTUNITY