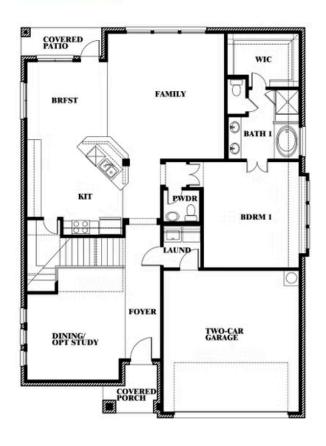

## **Dewberry II**

#### PARKS AT PANCHASARP FARMS

2641 ALYSSA STREET, BURLESON, TX 76028

### Dewberry II

This brochure is for general informational purposes and is to be used as a guide only. Changes may be made during the development process and floorplans, dimensions, fixtures, fittings, finishes and specifications are subject to change without notice. Window placement, balcony configuration, wardrobe sizes and living areas may vary slightly within each plan type. EQUAL HOUSING OPPORTUNITY