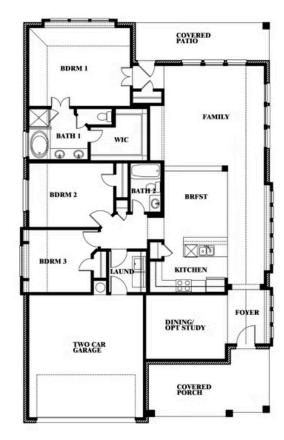

#### PARKS AT PANCHASARP FARMS

2641 ALYSSA STREET, BURLESON, TX 76028

**HOMES FROM** 

\$399,990

1,840 SOUARE FEET

BEDROOMS

2.0
BATHROOMS

2

CAR GARAGE