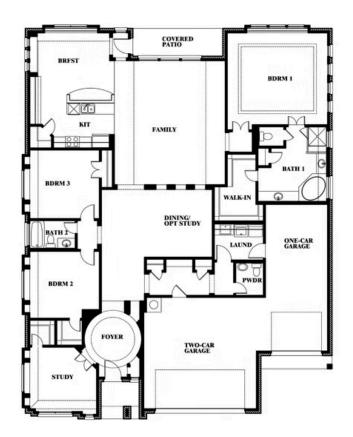

## **Primrose FE**

**CLASSIC SERIES** 

PARKS AT PANCHASARP FARMS 2641 ALYSSA STREET, BURLESON, TX 76028 HOMES FROM \$533,990

2,775 3 SOUARE FEET BEDROOMS

**2.5** BATHROOMS

**3** CAR GARAGE

Document generated Sep 8, 2025. Prices, plans, square footage, features and materials are subject to change at any time without notice and vary among communities. Listed prices are for informational purposes only, are not binding, and do not create any contractual obligation(s). The price of any home is dependent on numerous factors, all of which are unique to a specific home, and is not guaranteed until specified in a binding contract. Pricing of elevations and additional optional beds/baths vary per plan. Some plans require a premium homesite. Please ask the Community Manager for details. Renderings of homes are artist concepts and may not reflect exact colors and materials.