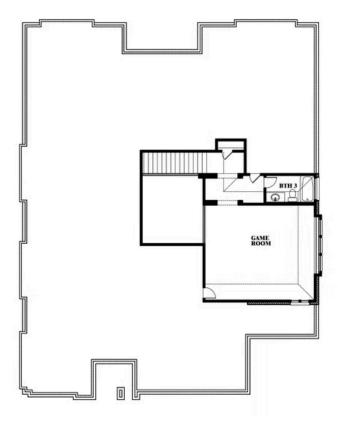

#### PARKS AT PANCHASARP FARMS

2641 ALYSSA STREET, BURLESON, TX 76028

**HOMES FROM** 

\$575,990

3,336 SOUARE FEET

**3**BEDROOMS

3.5
BATHROOMS

**3** CAR GARAGE

## Primrose FE II

This brochure is for general informational purposes and is to be used as a guide only. Changes may be made during the development process and floorplans, dimensions, fixtures, fittings, finishes and specifications are subject to change without notice. Window placement, balcony configuration, wardrobe sizes and living areas may vary slightly within each plan type. EQUAL HOUSING OPPORTUNITY