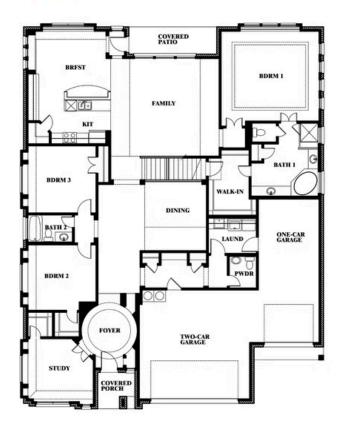

#### PARKS AT PANCHASARP FARMS

2641 ALYSSA STREET, BURLESON, TX 76028

**HOMES FROM** 

\$575,990

3,336 SOUARE FEET

**3**BEDROOMS

3.5
BATHROOMS

**3** CAR GARAGE

## Primrose FE II

This brochure is for general informational purposes and is to be used as a guide only. Changes may be made during the development process and floorplans, dimensions, fixtures, fittings, finishes and specifications are subject to change without notice. Window placement, balcony configuration, wardrobe sizes and living areas may vary slightly within each plan type. EQUAL HOUSING OPPORTUNITY