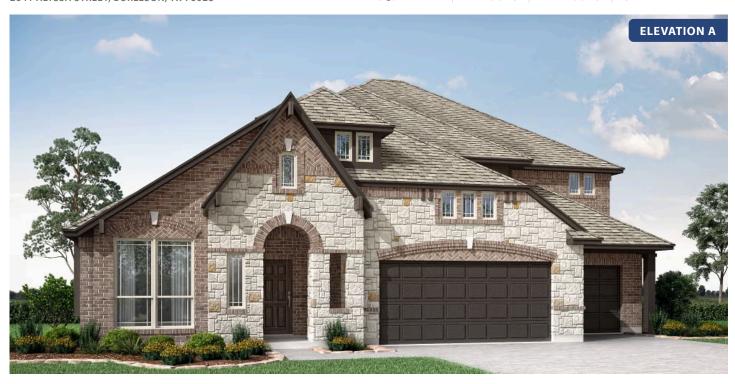

# **Primrose FE V**

**CLASSIC SERIES** 

#### PARKS AT PANCHASARP FARMS

2641 ALYSSA STREET, BURLESON, TX 76028

**HOMES FROM** 

\$599,990

3,733 SOUARE FEET

4 BEDROOMS 3.5
BATHROOMS

**3** CAR GARAGE