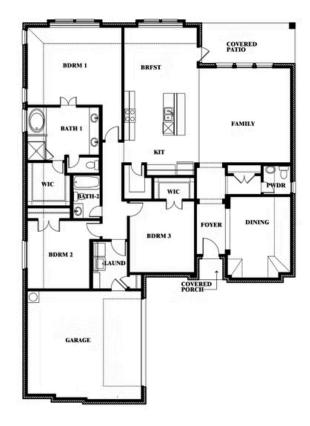

#### PARKS AT PANCHASARP FARMS

2641 ALYSSA STREET, BURLESON, TX 76028

**HOMES FROM** 

\$429,990

2,250 SOUARE FEET

BEDROOMS

2.5
BATHROOMS

**2** CAR GARAGE

#### PARKS AT PANCHASARP FARMS

2641 ALYSSA STREET, BURLESON, TX 76028

### Rockcress

This brochure is for general informational purposes and is to be used as a guide only. Changes may be made during the development process and floorplans, dimensions, fixtures, fittings, finishes and specifications are subject to change without notice. Window placement, balcony configuration, wardrobe sizes and living areas may vary slightly within each plan type. EQUAL HOUSING OPPORTUNITY