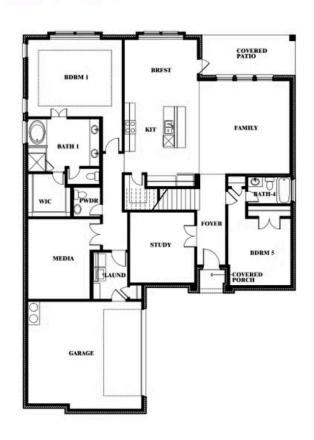

# **Spring Cress**

**CLASSIC SERIES** 

#### PARKS AT PANCHASARP FARMS

2641 ALYSSA STREET, BURLESON, TX 76028

**HOMES FROM** 

\$534,990

3,518 SOUARE FEET

**BEDROOMS** 

3.5 BATHROOMS 2

**Robin Conarty** 

## **Spring Cress**

### PARKS AT PANCHASARP FARMS

2641 ALYSSA STREET, BURLESON, TX 76028