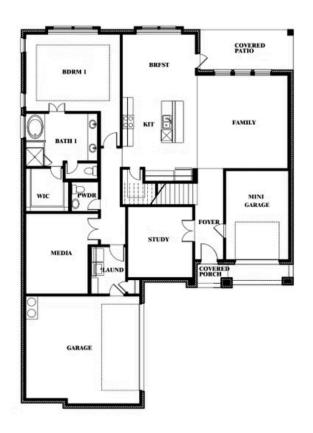

## Spring Cress Opt. Mini Garage at Dining

Robin Conarty

CELL: (817) 999-3128 SALES OFFICE: (817) 953-5255