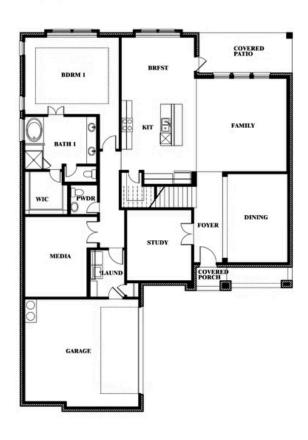

## Spring Cress Opt. Bed 6 & Bath 5 at Media

Robin Conarty

CELL: (817) 999-3128 SALES OFFICE: (817) 953-5255

## Spring Cress Opt. Mini Garage at Dining

Robin Conarty

CELL: (817) 999-3128 SALES OFFICE: (817) 953-5255

## Spring Cress Opt. Bed 5 & Bath 4 at Dining