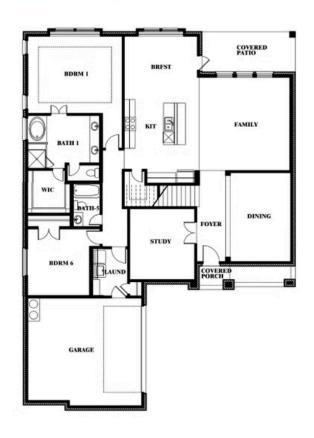

## Spring Cress Opt. Bed 6 & Bath 5 at Media

Robin Conarty

CELL: (817) 999-3128 SALES OFFICE: (817) 953-5255