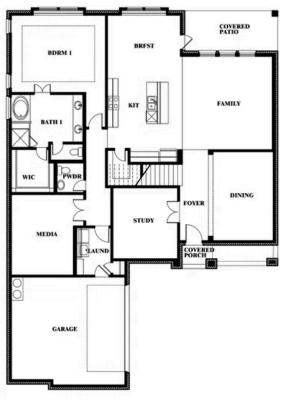

#### BLOOMFIELD HOMES

BDRM I BDRM I BATHI I GARAGE Spring Cress II Opt. Bed 6 & Bath 5 at Media

This brochure is for general informational purposes and is to be used as a guide only. Changes may be made during the development process and floorplans, dimensions, fixtures, fittings, finishes and specifications are subject to change without notice. Window placement, balcony configuration, wardrobe sizes and living areas may vary slightly within each plan type. EQUAL HOUSING OPPORTUNITY