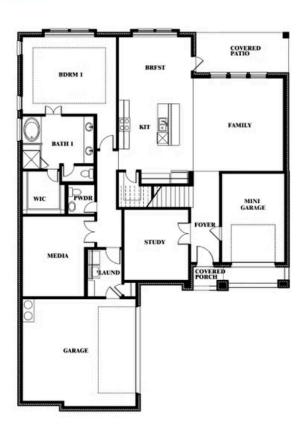

#### BLOOMFIELD HOMES

BDRM I BDRM I BATHI I GARAGE Spring Cress II Opt. Bed 6 & Bath 5 at Media

This brochure is for general informational purposes and is to be used as a guide only. Changes may be made during the development process and floorplans, dimensions, fixtures, fittings, finishes and specifications are subject to change without notice. Window placement, balcony configuration, wardrobe sizes and living areas may vary slightly within each plan type. EQUAL HOUSING OPPORTUNITY