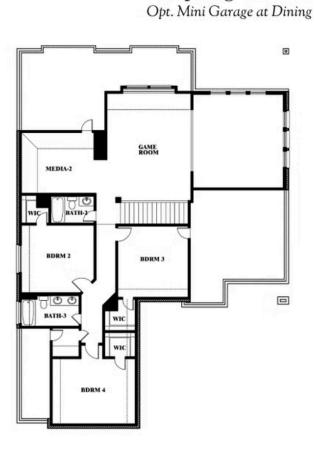

#### BLOOMFIELD HOMES

BDRM I BDRM I BATHI I GARAGE Spring Cress II Opt. Bed 6 & Bath 5 at Media

This brochure is for general informational purposes and is to be used as a guide only. Changes may be made during the development process and floorplans, dimensions, fixtures, fittings, finishes and specifications are subject to change without notice. Window placement, balcony configuration, wardrobe sizes and living areas may vary slightly within each plan type. EQUAL HOUSING OPPORTUNITY