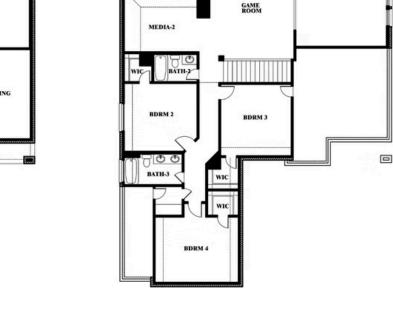

#### BLOOMFIELD HOMES

BDRM I BDRM I BATHI I GARAGE Spring Cress II Opt. Bed 6 & Bath 5 at Media

This brochure is for general informational purposes and is to be used as a guide only. Changes may be made during the development process and floorplans, dimensions, fixtures, fittings, finishes and specifications are subject to change without notice. Window placement, balcony configuration, wardrobe sizes and living areas may vary slightly within each plan type. EQUAL HOUSING OPPORTUNITY