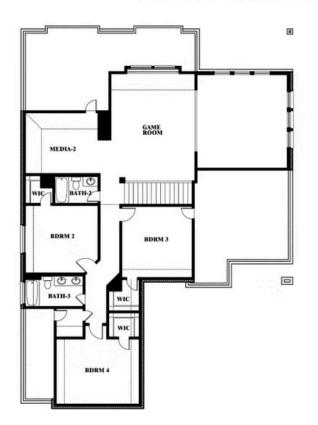

#### BLOOMFIELD HOMES

BDRM I BDRM I BATHI I GARAGE Spring Cress II Opt. Bed 6 & Bath 5 at Media

This brochure is for general informational purposes and is to be used as a guide only. Changes may be made during the development process and floorplans, dimensions, fixtures, fittings, finishes and specifications are subject to change without notice. Window placement, balcony configuration, wardrobe sizes and living areas may vary slightly within each plan type. EQUAL HOUSING OPPORTUNITY