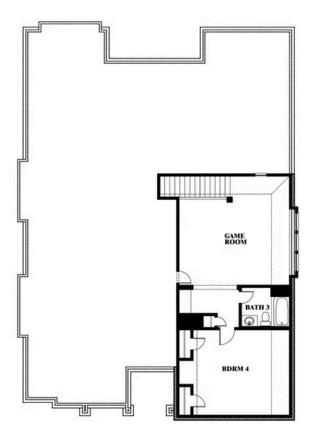

# **Carolina III**

**CLASSIC SERIES** 

**ADDISON HILLS CLASSIC 60S** 

BALDWIN DRIVE, CEDAR HILL, TX 75116

**HOMES FROM** 

\$489,990

3,067 SOUARE FEET

**4**BEDROOMS

3.0 BATHROOMS

**2** CAR GARAGE