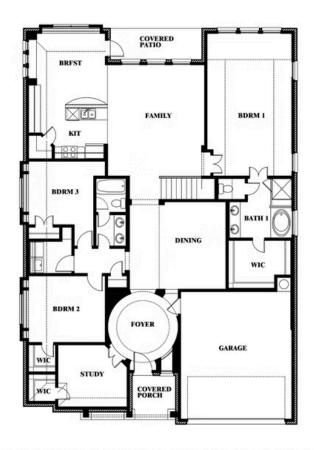

# **Carolina III**

**CLASSIC SERIES** 

**ADDISON HILLS CLASSIC 60S** 

BALDWIN DRIVE, CEDAR HILL, TX 75116

**HOMES FROM** 

\$489,990

3,067 SOUARE FEET

**4**BEDROOMS

3.0 BATHROOMS

**2** CAR GARAGE