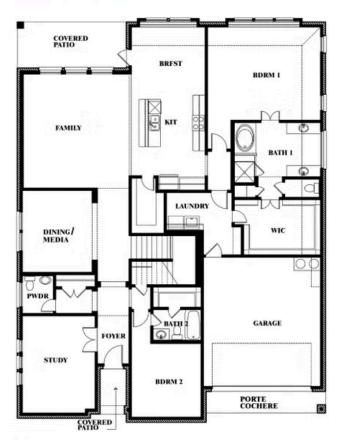

## Bellflower II Opt. Bed 5/Bath 4 at Media

This brochure is for general informational purposes and is to be used as a guide only. Changes may be made during the development process and floorplans, dimensions, fixtures, fittings, finishes and specifications are subject to change without notice. Window placement, balcony configuration, wardrobe sizes and living areas may vary slightly within each plan type. EQUAL HOUSING OPPORTUNITY