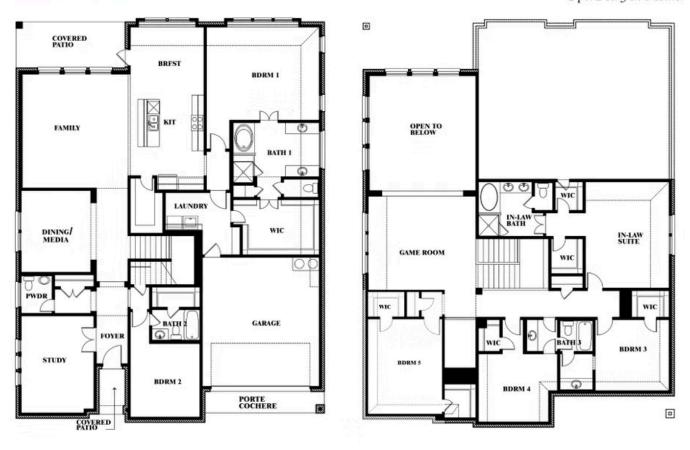

# **Bellflower IV**

### **ADDISON HILLS CLASSIC 80S**

BALDWIN DRIVE, CEDAR HILL, TX 75116

## Bellflower IV Opt. Bed 5 at Media

This brochure is for general informational purposes and is to be used as a guide only. Changes may be made during the development process and floorplans, dimensions, fixtures, fittings, finishes and specifications are subject to change without notice. Window placement, balcony configuration, wardrobe sizes and living areas may vary slightly within each plan type. EQUAL HOUSING OPPORTUNITY