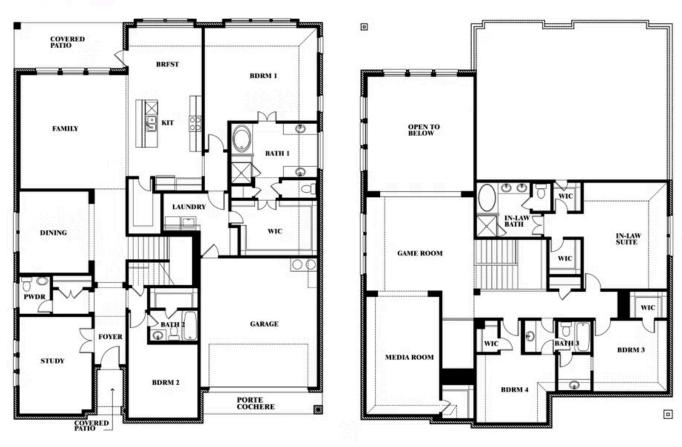

# **Bellflower IV**

### **ADDISON HILLS CLASSIC 80S**

BALDWIN DRIVE, CEDAR HILL, TX 75116

## Bellflower IV

This brochure is for general informational purposes and is to be used as a guide only. Changes may be made during the development process and floorplans, dimensions, fixtures, fittings, finishes and specifications are subject to change without notice. Window placement, balcony configuration, wardrobe sizes and living areas may vary slightly within each plan type. EQUAL HOUSING OPPORTUNITY