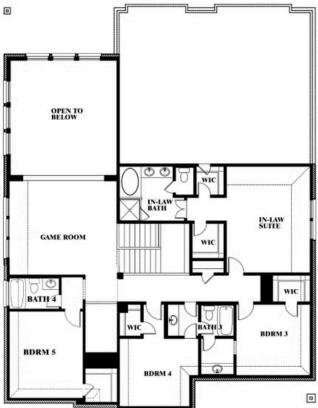

# **Bellflower IV**

### **ADDISON HILLS CLASSIC 80S**

BALDWIN DRIVE, CEDAR HILL, TX 75116

## Bellflower IV Opt. Bed 5/Bath 4 at Media

This brochure is for general informational purposes and is to be used as a guide only. Changes may be made during the development process and floorplans, dimensions, fixtures, fittings, finishes and specifications are subject to change without notice. Window placement, balcony configuration, wardrobe sizes and living areas may vary slightly within each plan type. EQUAL HOUSING OPPORTUNITY