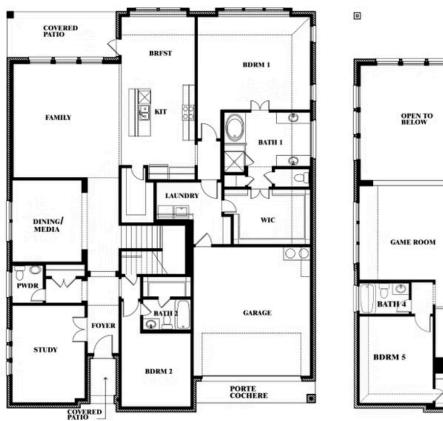

# **Bellflower IV**

### **ADDISON HILLS CLASSIC 80S**

BALDWIN DRIVE, CEDAR HILL, TX 75116

## Bellflower IV Opt. Bed 5/Bath 4 at Media

This brochure is for general informational purposes and is to be used as a guide only. Changes may be made during the development process and floorplans, dimensions, fixtures, fittings, finishes and specifications are subject to change without notice. Window placement, balcony configuration, wardrobe sizes and living areas may vary slightly within each plan type. EQUAL HOUSING OPPORTUNITY