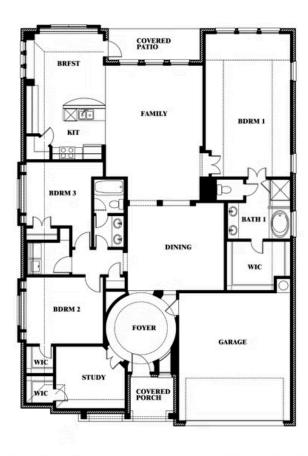

### **ADDISON HILLS CLASSIC 80S**

BALDWIN DR., CEDAR HILL, TX 75116

**HOMES FROM** 

\$464,990

2,313

**3** BEDROOMS

2.0
BATHROOMS

2

CAR GARAGE

Carolina