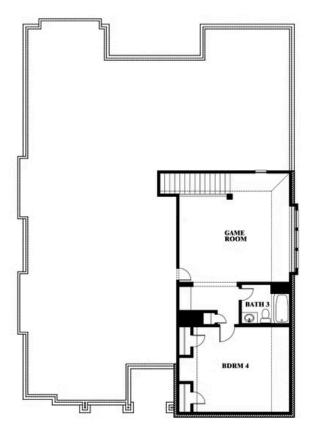

# **Carolina III**

**CLASSIC SERIES** 

**ADDISON HILLS CLASSIC 80S** 

BALDWIN DRIVE, CEDAR HILL, TX 75116

**HOMES FROM** 

\$519,990

3,067 SOUARE FEET

**4**BEDROOMS

3.0 BATHROOMS

**2** CAR GARAGE