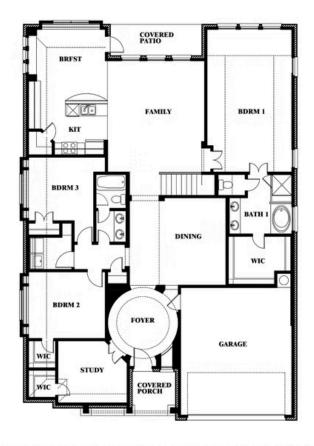

# **Carolina III**

**CLASSIC SERIES** 

**ADDISON HILLS CLASSIC 80S** 

BALDWIN DRIVE, CEDAR HILL, TX 75116

**HOMES FROM** 

\$519,990

3,067 SOUARE FEET

**4**BEDROOMS

3.0 BATHROOMS

**2** CAR GARAGE