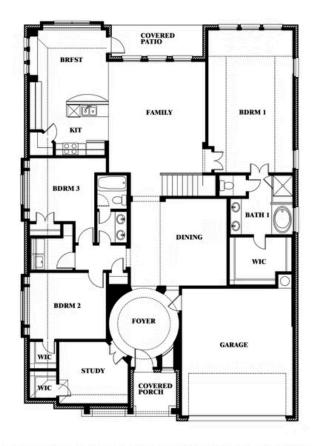

# **Carolina IV**

**CLASSIC SERIES** 

**ADDISON HILLS CLASSIC 80S** 

BALDWIN DRIVE, CEDAR HILL, TX 75116

**HOMES FROM** 

\$532,990

**3,280** SOUARE FEET

**4**BEDROOMS

3.0 BATHROOMS

**2** CAR GARAGE