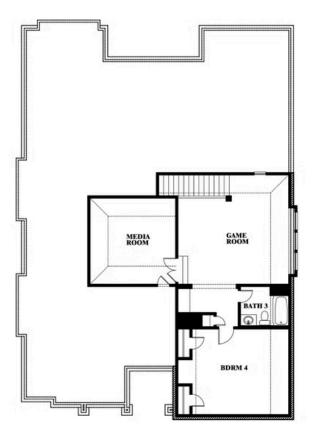

# **Carolina IV**

**CLASSIC SERIES** 

**ADDISON HILLS CLASSIC 80S** 

BALDWIN DRIVE, CEDAR HILL, TX 75116

**HOMES FROM** 

\$532,990

**3,280** SOUARE FEET

**4**BEDROOMS

3.0 BATHROOMS

**2** CAR GARAGE