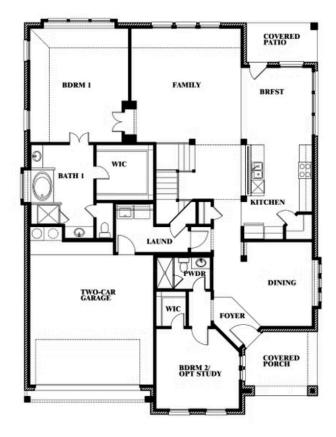

## Magnolia III

MAGNOLIA III FLOOR PLAN WITH OPTIONAL SHOWER AT POWDER

COMMUNITY SALES MANAGER

Matt Conedera

CELL: (682) 318-4026 SALES OFFICE: (817) 453-1050

Magnolia III Opt. Shower at Powder

ADDISON HILLS CLASSIC 80S BALDWIN DRIVE, CEDAR HILL, TX 75116

This brochure is for general informational purposes and is to be used as a guide only. Changes may be made during the development process and floorplans, dimensions, fixtures, fittings, finishes and specifications are subject to change without notice. Window placement, balcony configuration, wardrobe sizes and living areas may vary slightly within each plan type. EQUAL HOUSING OPPORTUNITY