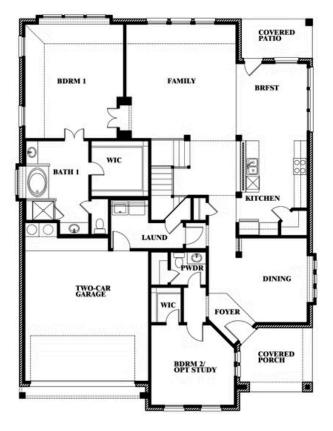

### Magnolia III

MAGNOLIA III FLOOR PLAN

#### BLOOMFIELD HOMES

This brochure is for general informational purposes and is to be used as a guide only. Changes may be made during the development process and floorplans, dimensions, fixtures, fittings, finishes and specifications are subject to change without notice. Window placement, balcony configuration, wardrobe sizes and living areas may vary slightly within each plan type. EQUAL HOUSING OPPORTUNITY

COMMUNITY SALES MANAGER

Matt Conedera

CELL: (682) 318-4026 SALES OFFICE: (817) 453-1050

Magnolia III

ADDISON HILLS CLASSIC 80S BALDWIN DRIVE, CEDAR HILL, TX 75116