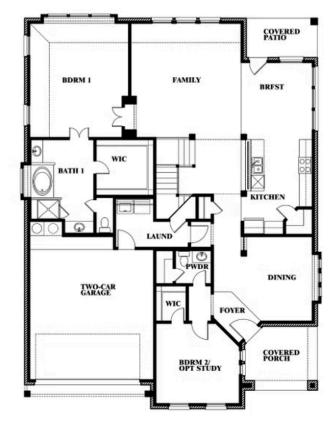

### Magnolia III

MAGNOLIA III FLOOR PLAN WITH OPTIONAL MUD ROOM

COMMUNITY SALES MANAGER

Matt Conedera

CELL: (682) 318-4026 SALES OFFICE: (817) 453-1050

ADDISON HILLS CLASSIC 80S BALDWIN DRIVE, CEDAR HILL, TX 75116

### Magnolia III Opt. Mud Room & Ext. Primary Closet

This brochure is for general informational purposes and is to be used as a guide only. Changes may be made during the development process and floorplans, dimensions, fixtures, fittings, finishes and specifications are subject to change without notice. Window placement, balcony configuration, wardrobe sizes and living areas may vary slightly within each plan type. EQUAL HOUSING OPPORTUNITY