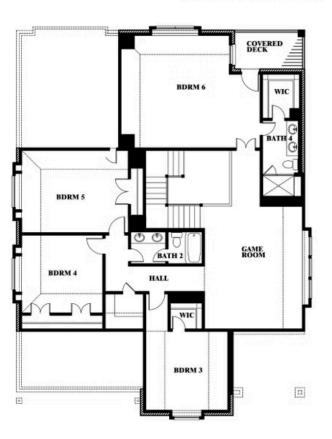

MAGNOLIA III FLOOR PLAN WITH OPTIONAL BATH 3

COMMUNITY SALES MANAGER

Matt Conedera

CELL: (682) 318-4026 SALES OFFICE: (817) 453-1050

> Magnolia III Opt. Bath 3 at Bed 5

ADDISON HILLS CLASSIC 80S BALDWIN DRIVE, CEDAR HILL, TX 75116

This brochure is for general informational purposes and is to be used as a guide only. Changes may be made during the development process and floorplans, dimensions, fixtures, fittings, finishes and specifications are subject to change without notice. Window placement, balcony configuration, wardrobe sizes and living areas may vary slightly within each plan type. EQUAL HOUSING OPPORTUNITY