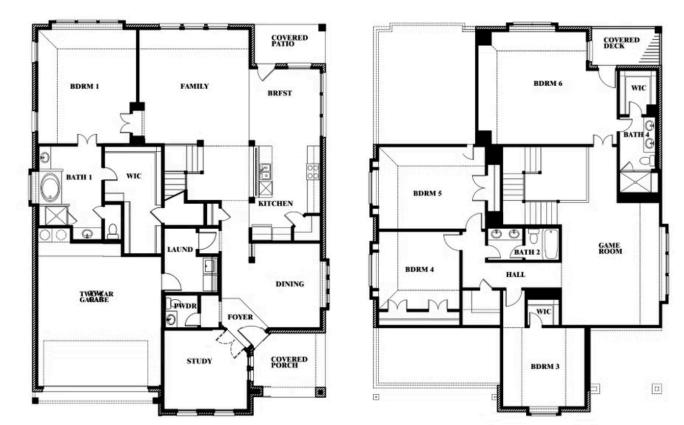

### Magnolia III

MAGNOLIA III FLOOR PLAN

#### BLOOMFIELD HOMES

This brochure is for general informational purposes and is to be used as a guide only. Changes may be made during the development process and floorplans, dimensions, fixtures, fittings, finishes and specifications are subject to change without notice. Window placement, balcony configuration, wardrobe sizes and living areas may vary slightly within each plan type. EQUAL HOUSING OPPORTUNITY