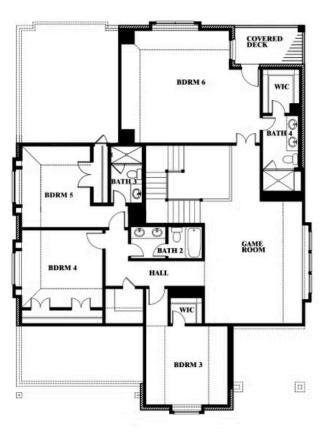

## Magnolia III

MAGNOLIA III FLOOR PLAN WITH OPTIONAL SHOWER AT POWDER

COMMUNITY SALES MANAGER

Matt Conedera

CELL: (682) 318-4026 SALES OFFICE: (817) 453-1050

Magnolia III Opt. Shower at Powder

ADDISON HILLS CLASSIC 80S BALDWIN DRIVE, CEDAR HILL, TX 75116

This brochure is for general informational purposes and is to be used as a guide only. Changes may be made during the development process and floorplans, dimensions, fixtures, fittings, finishes and specifications are subject to change without notice. Window placement, balcony configuration, wardrobe sizes and living areas may vary slightly within each plan type. EQUAL HOUSING OPPORTUNITY