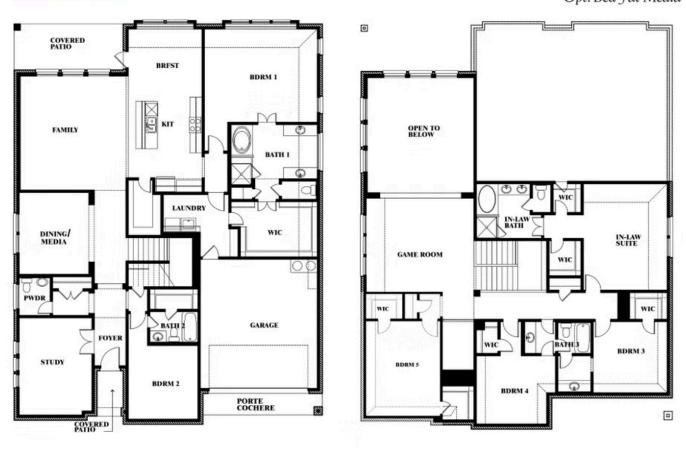

## **Bellflower IV**

**CLASSIC SERIES** 

**SUTTON FIELDS** 

WORDSWORTH AVENUE, CELINA, TX 75009

**HOMES FROM** 

\$739,990

4,226 SOUARE FEET

5 BEDROOMS

4.5 **BATHROOMS**  2

CAR GARAGE

**Bellflower IV** 

### Bellflower IV

This brochure is for general informational purposes and is to be used as a guide only. Changes may be made during the development process and floorplans, dimensions, fixtures, fittings, finishes and specifications are subject to change without notice. Window placement, balcony configuration, wardrobe sizes and living areas may vary slightly within each plan type. EQUAL HOUSING OPPORTUNITY