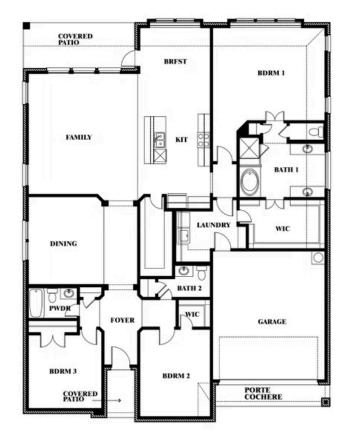

## **Caraway**

CLASSIC SERIES

**SUTTON FIELDS** 

WORDSWORTH AVENUE, CELINA, TX 75009

**HOMES FROM** 

\$614,990

**2,519** SOUARE FEET

BEDROOMS

2.5
BATHROOMS

2

CAR GARAGE