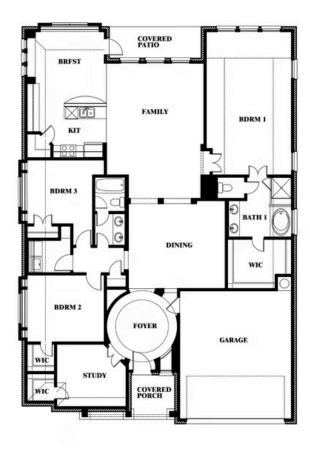

# Carolina

**CLASSIC SERIES** 

**SUTTON FIELDS** 

WORDSWORTH AVENUE, CELINA, TX 75009

**HOMES FROM** 

\$584,990

2,313

2.0

2

SOUARE FEET BEDROOMS BATHROOMS CAR GARAGE

Carolina