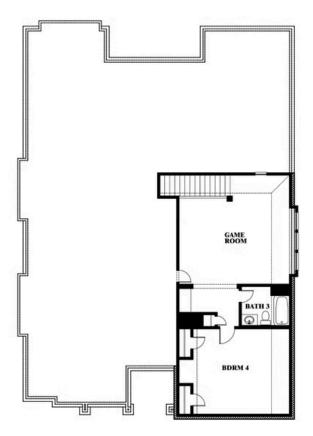

# **Carolina III**

**CLASSIC SERIES** 

**SUTTON FIELDS** 

WORDSWORTH AVENUE, CELINA, TX 75009

**HOMES FROM** 

\$639,990

**3,067** SOUARE FEET

**4**BEDROOMS

3.0 BATHROOMS

**2** CAR GARAGE