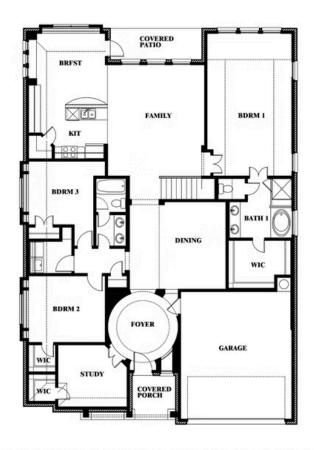

# **Carolina III**

**CLASSIC SERIES** 

**SUTTON FIELDS** 

WORDSWORTH AVENUE, CELINA, TX 75009

**HOMES FROM** 

\$639,990

**3,067** SOUARE FEET

**4**BEDROOMS

3.0 BATHROOMS

**2** CAR GARAGE