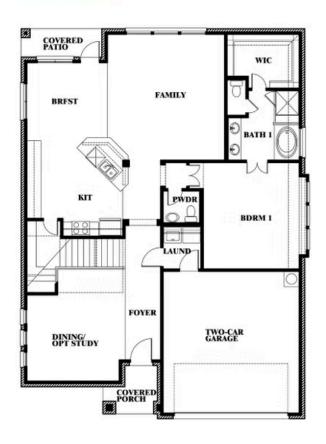

#### **SUTTON FIELDS**

WORDSWORTH AVENUE, CELINA, TX 75009

Dewberry II
Opt. Bath 3

This brochure is for general informational purposes and is to be used as a guide only. Changes may be made during the development process and floorplans, dimensions, fixtures, fittings, finishes and specifications are subject to change without notice. Window placement, balcony configuration, wardrobe sizes and living areas may vary slightly within each plan type. EQUAL HOUSING OPPORTUNITY

# BLOOMFIELD HOMES

Dewberry II Opt. Bath 3 Ensuite

This brochure is for general informational purposes and is to be used as a guide only. Changes may be made during the development process and floor plans, dimensions, fixtures, fittings, finishes and specifications are subject to change without notice. Window placement, balcony configuration, wardrobe sizes and living areas may vary slightly within each plan type. EQUAL HOUSING OPPORTUNITY.