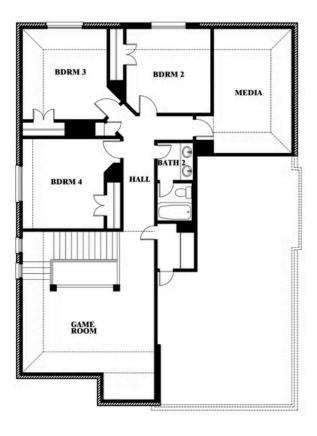

## **Dewberry II**

CLASSIC SERIES

**SUTTON FIELDS** 

WORDSWORTH AVENUE, CELINA, TX 75009

**HOMES FROM** 

\$627,990

3,026 SOUARE FEET

# BEDROOMS 2.5
BATHROOMS

2

CAR GARAGE

**Dewberry II** 

### Dewberry II

This brochure is for general informational purposes and is to be used as a guide only. Changes may be made during the development process and floorplans, dimensions, fixtures, fittings, finishes and specifications are subject to change without notice. Window placement, balcony configuration, wardrobe sizes and living areas may vary slightly within each plan type. EQUAL HOUSING OPPORTUNITY