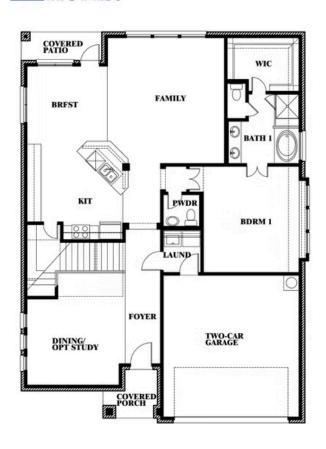

## **Dewberry II**

CLASSIC SERIES

**SUTTON FIELDS** 

WORDSWORTH AVENUE, CELINA, TX 75009

**HOMES FROM** 

\$627,990

3,026 SOUARE FEET

# BEDROOMS 2.5
BATHROOMS

2

CAR GARAGE

**Dewberry II** 

### Dewberry II

This brochure is for general informational purposes and is to be used as a guide only. Changes may be made during the development process and floorplans, dimensions, fixtures, fittings, finishes and specifications are subject to change without notice. Window placement, balcony configuration, wardrobe sizes and living areas may vary slightly within each plan type. EQUAL HOUSING OPPORTUNITY