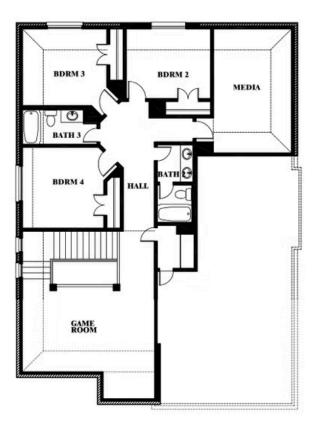

#### **SUTTON FIELDS**

WORDSWORTH AVENUE, CELINA, TX 75009

Dewberry II
Opt. Bath 3

This brochure is for general informational purposes and is to be used as a guide only. Changes may be made during the development process and floorplans, dimensions, fixtures, fittings, finishes and specifications are subject to change without notice. Window placement, balcony configuration, wardrobe sizes and living areas may vary slightly within each plan type. EQUAL HOUSING OPPORTUNITY