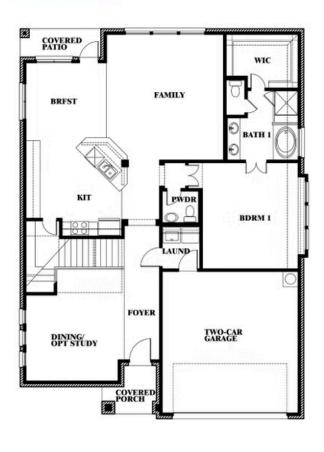

## **Dewberry III**

**OPT JACK & JILL BATH AT BEDROOM 2 & 5** 

### Dewberry III Opt. Jack & Jill Bath at Bedroom 2 & 5

This brochure is for general informational purposes and is to be used as a guide only. Changes may be made during the development process and floorplans, dimensions, fixtures, fittings, finishes and specifications are subject to change without notice. Window placement, balcony configuration, wardrobe sizes and living areas may vary slightly within each plan type. EQUAL HOUSING OPPORTUNITY