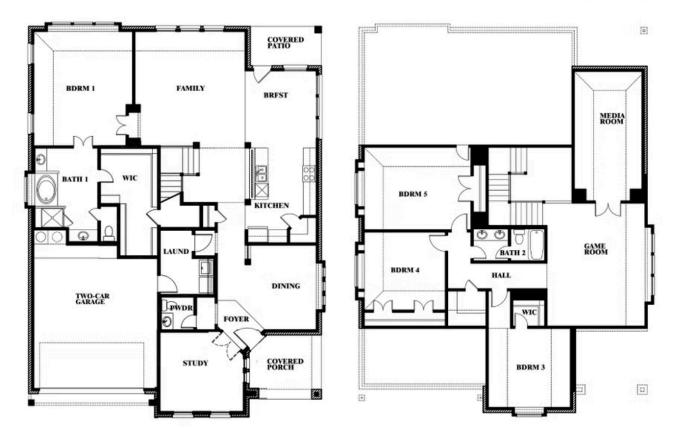

MAGNOLIA II FLOOR PLAN WITH OPTIONAL MUD ROOM

#### SUTTON FIELDS 4520 WORDSWORTH AVENUE, CELINA, TX 75009

Magnolia II Opt. Mud Room & Ext. Primary Closet

This brochure is for general informational purposes and is to be used as a guide only. Changes may be made during the development process and floorplans, dimensions, fixtures, fittings, finishes and specifications are subject to change without notice. Window placement, balcony configuration, wardrobe sizes and living areas may vary slightly within each plan type. EQUAL HOUSING OPPORTUNITY