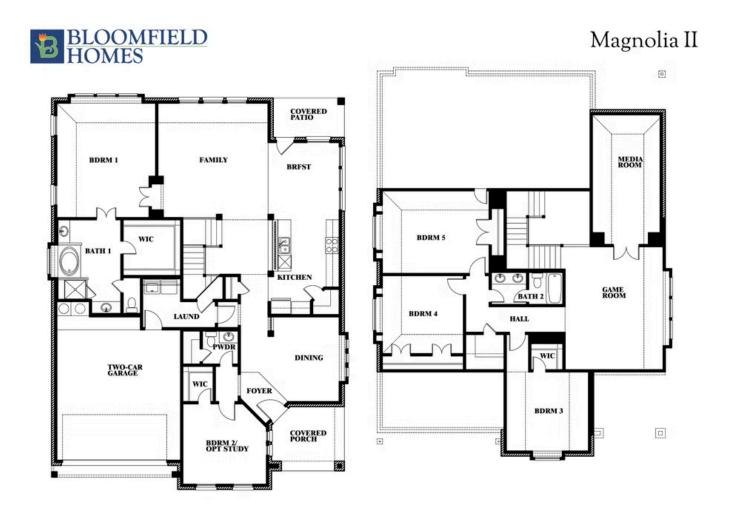

#### **SUTTON FIELDS**

4520 WORDSWORTH AVENUE, CELINA, TX 75009

HOMES FROM \$659,990

3,430 4 SQUARE FEET BEDROOMS

2.5 BATHROOMS **2** CAR GARAGE

MAGNOLIA II FLOOR PLAN

### **SUTTON FIELDS**

4520 WORDSWORTH AVENUE, CELINA, TX 75009

Magnolia II

This brochure is for general informational purposes and is to be used as a guide only. Changes may be made during the development process and floorplans, dimensions, fixtures, fittings, finishes and specifications are subject to change without notice. Window placement, balcony configuration, wardrobe sizes and living areas may vary slightly within each plan type. EQUAL HOUSING OPPORTUNITY