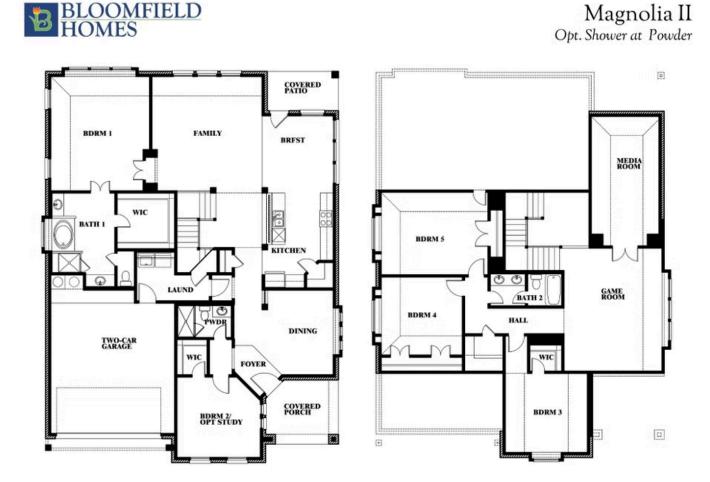

MAGNOLIA II FLOOR PLAN WITH OPTIONAL SHOWER **AT POWDER** 

### **SUTTON FIELDS**

4520 WORDSWORTH AVENUE, CELINA, TX 75009

Magnolia II

This brochure is for general informational purposes and is to be used as a guide only. Changes may be made during the development process and floorplans, dimensions, fixtures, fittings, finishes and specifications are subject to change without notice. Window placement, balcony configuration, wardrobe sizes and living areas may vary slightly within each plan type. EQUAL HOUSING OPPORTUNITY