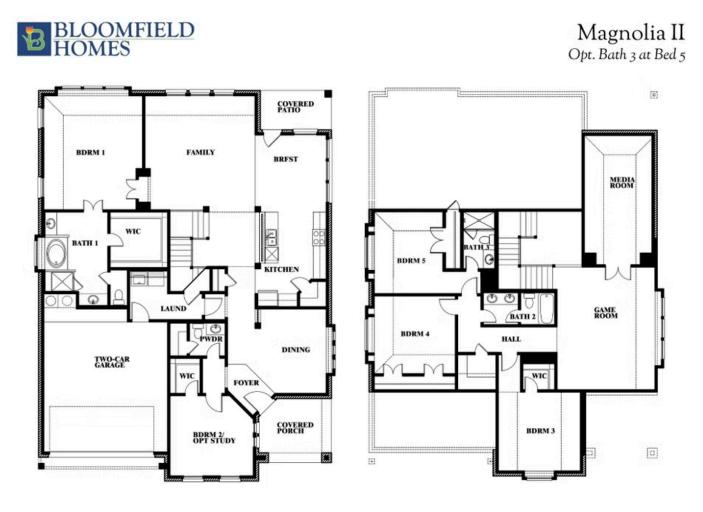

MAGNOLIA II FLOOR PLAN WITH OPTIONAL BATH 3

## **SUTTON FIELDS**

4520 WORDSWORTH AVENUE, CELINA, TX 75009

This brochure is for general informational purposes and is to be used as a guide only. Changes may be made during the development process and floorplans, dimensions, fixtures, fittings, finishes and specifications are subject to change without notice. Window placement, balcony configuration, wardrobe sizes and living areas may vary slightly within each plan type. EQUAL HOUSING OPPORTUNITY