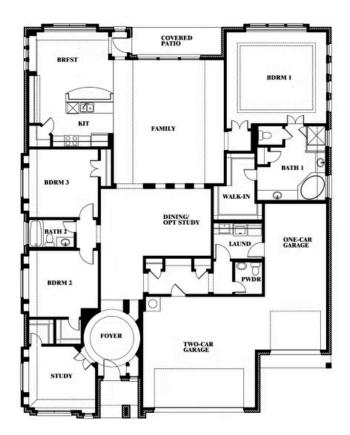

## **Primrose FE**

CLASSIC SERIES

**SUTTON FIELDS** 

4520 WORDSWORTH AVENUE, CELINA, TX 75009

HOMES FROM \$658,990

2,775 3 SQUARE FEET BEDROOMS 2.5 BATHROOMS **3** CAR GARAGE

Document generated Sep 8, 2025. Prices, plans, square footage, features and materials are subject to change at any time without notice and vary among communities. Listed prices are for informational purposes only, are not binding, and do not create any contractual obligation(s). The price of any home is dependent on numerous factors, all of which are unique to a specific home, and is not guaranteed until specified in a binding contract. Pricing of elevations and additional optional beds/baths vary per plan. Some plans require a premium homesite. Please ask the Community Manager for details. Renderings of homes are artist concepts and may not reflect exact colors and materials.

## SUTTON FIELDS

4520 WORDSWORTH AVENUE, CELINA, TX 75009

Primrose FE