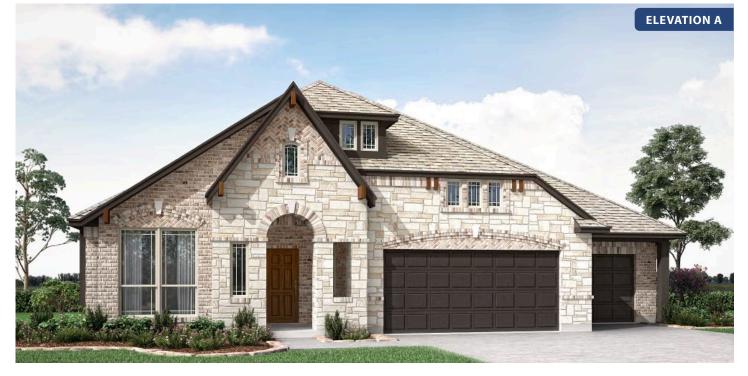

## **Primrose FE**

CLASSIC SERIES

**SUTTON FIELDS** 

4520 WORDSWORTH AVENUE, CELINA, TX 75009

HOMES FROM \$658,990

2,775 3 SQUARE FEET BEDROOMS 2.5 BATHROOMS **3** CAR GARAGE

Document generated Sep 8, 2025. Prices, plans, square footage, features and materials are subject to change at any time without notice and vary among communities. Listed prices are for informational purposes only, are not binding, and do not create any contractual obligation(s). The price of any home is dependent on numerous factors, all of which are unique to a specific home, and is not guaranteed until specified in a binding contract. Pricing of elevations and additional optional beds/baths vary per plan. Some plans require a premium homesite. Please ask the Community Manager for details. Renderings of homes are artist concepts and may not reflect exact colors and materials.

## SUTTON FIELDS

4520 WORDSWORTH AVENUE, CELINA, TX 75009

Primrose FE