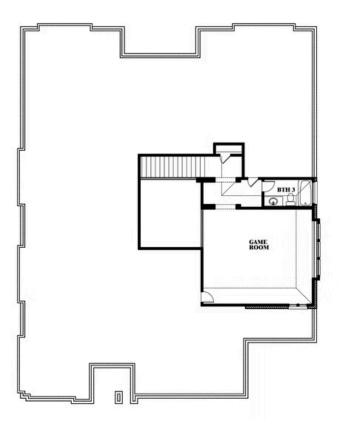

## **Primrose FE II**

CLASSIC SERIES

**SUTTON FIELDS** 

4520 WORDSWORTH AVENUE, CELINA, TX 75009

**HOMES FROM** 

\$697,990

3,336 SOUARE FEET

BEDROOMS

3.5
BATHROOMS

**3** CAR GARAGE