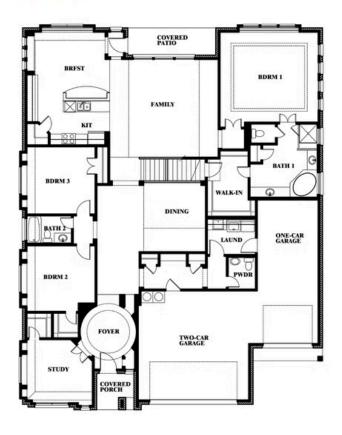

## **Primrose FE II**

CLASSIC SERIES

**SUTTON FIELDS** 

4520 WORDSWORTH AVENUE, CELINA, TX 75009

**HOMES FROM** 

\$697,990

3,336 SOUARE FEET

BEDROOMS

3.5
BATHROOMS

**3** CAR GARAGE