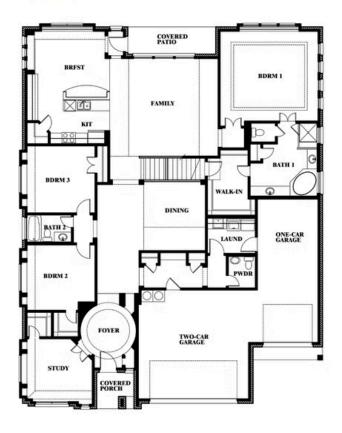

## **Primrose FE III**

CLASSIC SERIES

**SUTTON FIELDS** 

4520 WORDSWORTH AVENUE, CELINA, TX 75009

**HOMES FROM** 

\$707,990

3,525 SOUARE FEET

BEDROOMS