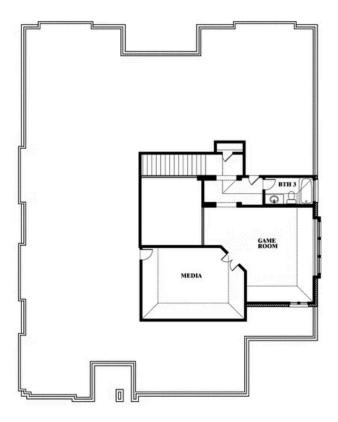

## **Primrose FE III**

CLASSIC SERIES

**SUTTON FIELDS** 

4520 WORDSWORTH AVENUE, CELINA, TX 75009

**HOMES FROM** 

\$707,990

3,525 SOUARE FEET

BEDROOMS