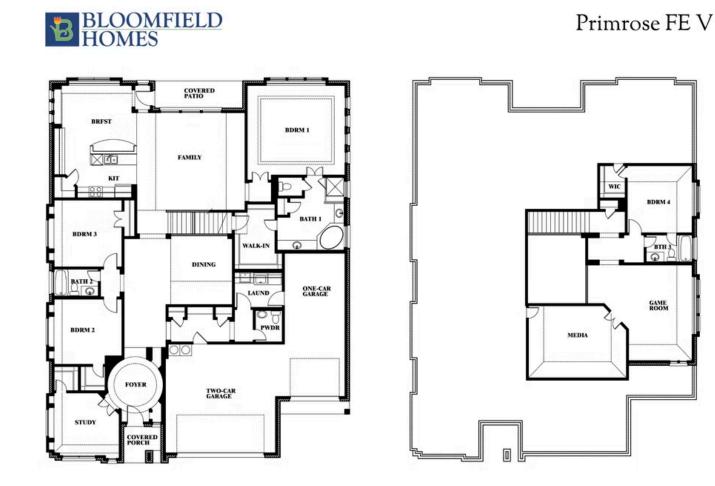

## **Primrose FE V**

## **SUTTON FIELDS**

4520 WORDSWORTH AVENUE, CELINA, TX 75009

RDRM

BTH 3 Ð

GAME

This brochure is for general informational purposes and is to be used as a guide only. Changes may be made during the development process and floorplans, dimensions, fixtures, fittings, finishes and specifications are subject to change without notice. Window placement, balcony configuration, wardrobe sizes and living areas may vary slightly within each plan type. EQUAL HOUSING OPPORTUNITY