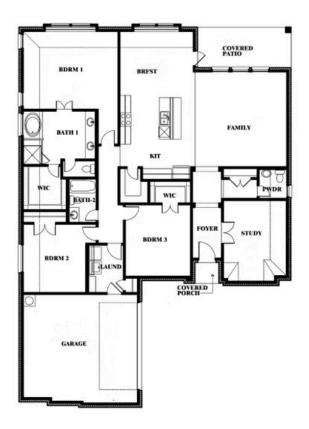

#### **SUTTON FIELDS**

WORDSWORTH AVENUE, CELINA, TX 75009

Rockcress Opt. Study at Dining