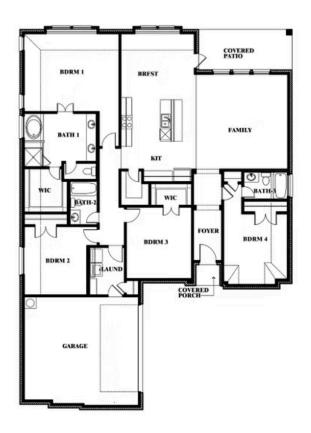

## **SUTTON FIELDS**

WORDSWORTH AVENUE, CELINA, TX 75009

Rockcress Opt. Bed 4 at Dining