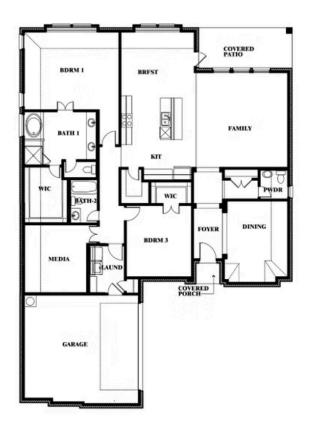

#### **SUTTON FIELDS**

WORDSWORTH AVENUE, CELINA, TX 75009

Rockcress Opt. Media at Bed 2