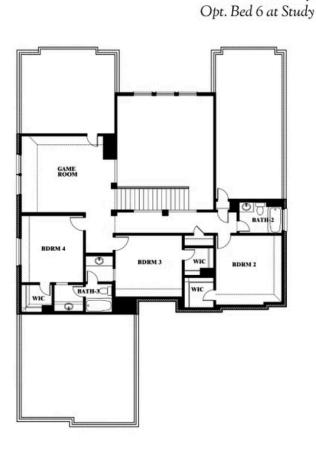

## Seaberry

#### **SUTTON FIELDS**

4520 WORDSWORTH AVENUE, CELINA, TX 75009

Seaberry

This brochure is for general informational purposes and is to be used as a guide only. Changes may be made during the development process and floorplans, dimensions, fixtures, fittings, finishes and specifications are subject to change without notice. Window placement, balcony configuration, wardrobe sizes and living areas may vary slightly within each plan type. EQUAL HOUSING OPPORTUNITY