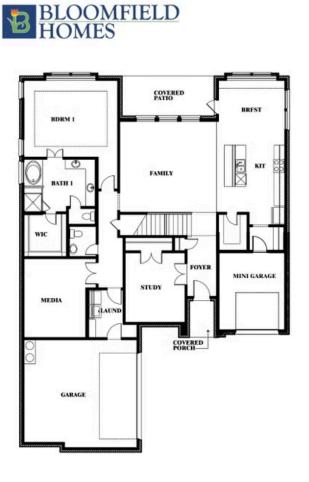

## Seaberry

#### SUTTON FIELDS

4520 WORDSWORTH AVENUE, CELINA, TX 75009

Seaberry Opt. Mini Garage at Dining

This brochure is for general informational purposes and is to be used as a guide only. Changes may be made during the development process and floorplans, dimensions, fixtures, fittings, finishes and specifications are subject to change without notice. Window placement, balcony configuration, wardrobe sizes and living areas may vary slightly within each plan type. EQUAL HOUSING OPPORTUNITY