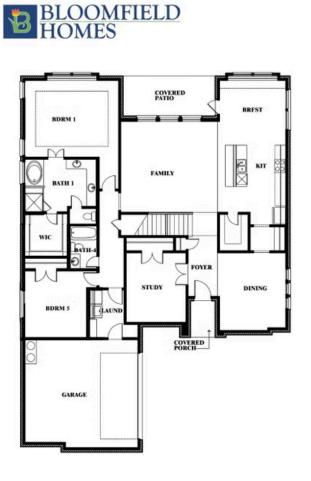

## Seaberry

#### SUTTON FIELDS

4520 WORDSWORTH AVENUE, CELINA, TX 75009

Seaberry Opt. Mini Garage at Dining

This brochure is for general informational purposes and is to be used as a guide only. Changes may be made during the development process and floorplans, dimensions, fixtures, fittings, finishes and specifications are subject to change without notice. Window placement, balcony configuration, wardrobe sizes and living areas may vary slightly within each plan type. EQUAL HOUSING OPPORTUNITY