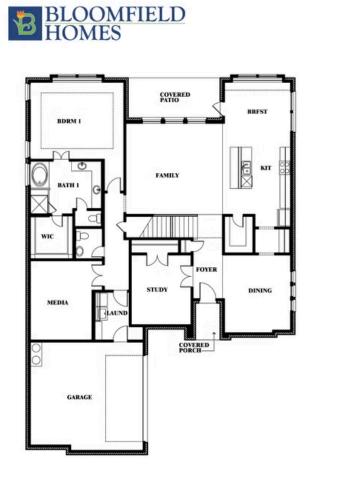

## Seaberry

#### **SUTTON FIELDS**

4520 WORDSWORTH AVENUE, CELINA, TX 75009

Seaberry

This brochure is for general informational purposes and is to be used as a guide only. Changes may be made during the development process and floorplans, dimensions, fixtures, fittings, finishes and specifications are subject to change without notice. Window placement, balcony configuration, wardrobe sizes and living areas may vary slightly within each plan type. EQUAL HOUSING OPPORTUNITY