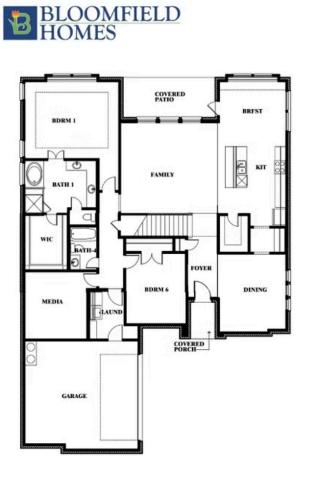

## Seaberry

#### SUTTON FIELDS

4520 WORDSWORTH AVENUE, CELINA, TX 75009

Seaberry

This brochure is for general informational purposes and is to be used as a guide only. Changes may be made during the development process and floorplans, dimensions, fixtures, fittings, finishes and specifications are subject to change without notice. Window placement, balcony configuration, wardrobe sizes and living areas may vary slightly within each plan type. EQUAL HOUSING OPPORTUNITY