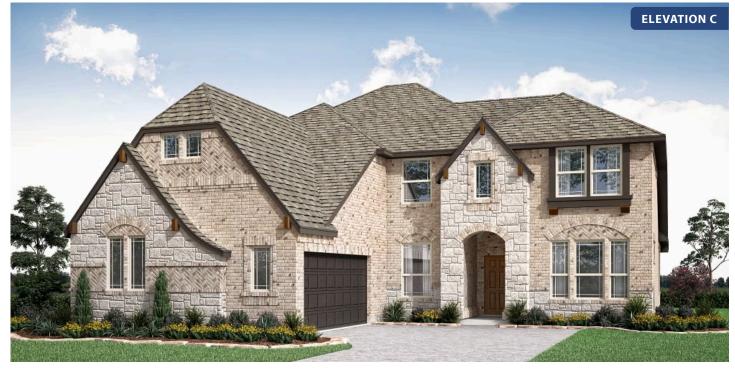

# Seaberry

**CLASSIC SERIES** 

SUTTON FIELDS

4520 WORDSWORTH AVENUE, CELINA, TX 75009

HOMES FROM \$694,990

3,478 4 SQUARE FEET BEDROOMS

**3.5** BATHROOMS

**2** CAR GARAGE

## Seaberry

#### SUTTON FIELDS

4520 WORDSWORTH AVENUE, CELINA, TX 75009

Seaberry

This brochure is for general informational purposes and is to be used as a guide only. Changes may be made during the development process and floorplans, dimensions, fixtures, fittings, finishes and specifications are subject to change without notice. Window placement, balcony configuration, wardrobe sizes and living areas may vary slightly within each plan type. EQUAL HOUSING OPPORTUNITY