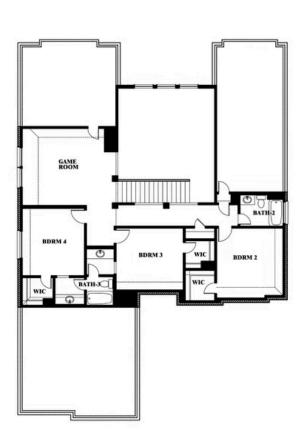

## Seaberry

#### **SUTTON FIELDS**

4520 WORDSWORTH AVENUE, CELINA, TX 75009

Seaberry

This brochure is for general informational purposes and is to be used as a guide only. Changes may be made during the development process and floorplans, dimensions, fixtures, fittings, finishes and specifications are subject to change without notice. Window placement, balcony configuration, wardrobe sizes and living areas may vary slightly within each plan type. EQUAL HOUSING OPPORTUNITY