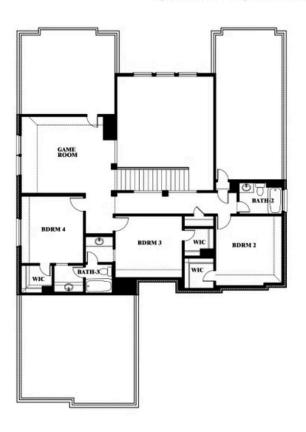

## Seaberry

#### **SUTTON FIELDS**

4520 WORDSWORTH AVENUE, CELINA, TX 75009

Seaberry

This brochure is for general informational purposes and is to be used as a guide only. Changes may be made during the development process and floorplans, dimensions, fixtures, fittings, finishes and specifications are subject to change without notice. Window placement, balcony configuration, wardrobe sizes and living areas may vary slightly within each plan type. EQUAL HOUSING OPPORTUNITY