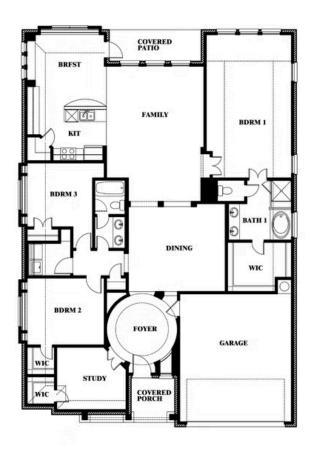

# Carolina

**CLASSIC SERIES** 

**EAST OAK CREEK 50-55** 

112 SWEETWATER DRIVE, COMMERCE, TX 75428

**HOMES FROM** 

\$345,990

**2,313** SOUARE FEET

**5** BEDROOMS 2.0
BATHROOMS