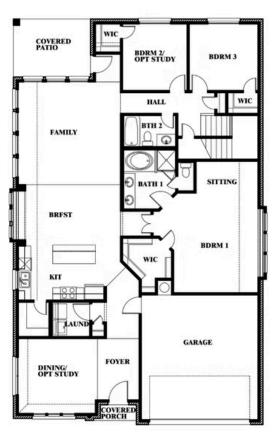

# Cypress II

**CLASSIC SERIES** 

**EAST OAK CREEK 50-55** 

112 SWEETWATER DRIVE, COMMERCE, TX 75428

**HOMES FROM** 

\$355,990

2,454 **SOUARE FEET** 

BEDROOMS

3.0 BATHROOMS 2