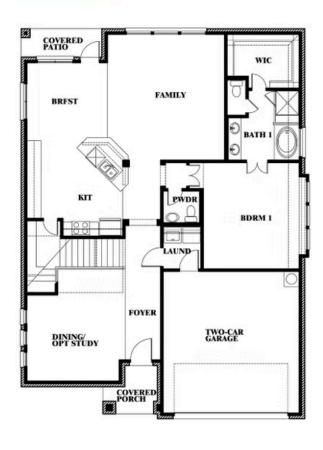

## Dewberry III EAST OAK CREEK 50-55 112 SWEETWATER DRIVE, COMMERCE, TX 75428

**DEWBERRY III FLOOR PLAN** 

### Dewberry III

This brochure is for general informational purposes and is to be used as a guide only. Changes may be made during the development process and floor plans, dimensions, fixtures, fittings, finishes and specifications are subject to change without notice. Window placement, balcony configuration, wardrobe sizes and living areas may vary slightly within each plan type. EQUAL HOUSING OPPORTUNITY.