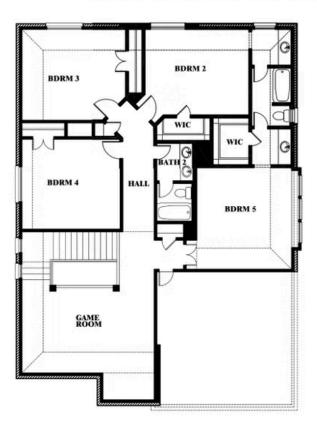

## Dewberry III EAST OAK CREEK 50-55 112 SWEETWATER DRIVE, COMMERCE, TX 75428

**DEWBERRY III FLOOR PLAN** 

### Dewberry III

This brochure is for general informational purposes and is to be used as a guide only. Changes may be made during the development process and floor plans, dimensions, fixtures, fittings, finishes and specifications are subject to change without notice. Window placement, balcony configuration, wardrobe sizes and living areas may vary slightly within each plan type. EQUAL HOUSING OPPORTUNITY.