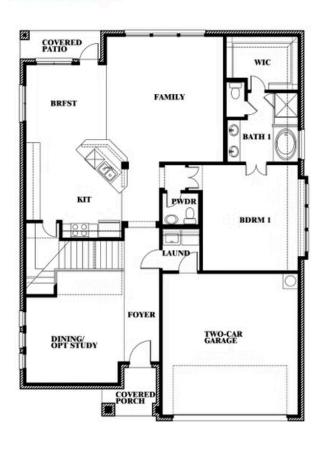

## Dewberry III EAST OAK CREEK 50-55 112 SWEETWATER DRIVE, COMMERCE, TX 75428

**DEWBERRY III FLOOR PLAN** 

### Dewberry III

This brochure is for general informational purposes and is to be used as a guide only. Changes may be made during the development process and floor plans, dimensions, fixtures, fittings, finishes and specifications are subject to change without notice. Window placement, balcony configuration, wardrobe sizes and living areas may vary slightly within each plan type. EQUAL HOUSING OPPORTUNITY.