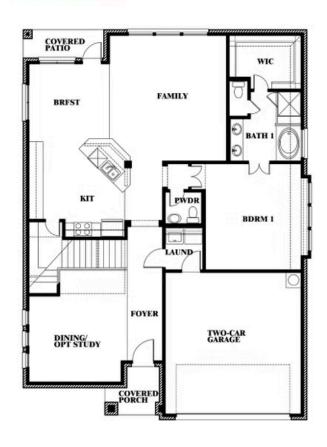

## **Dewberry III**

**OPT JACK & JILL BATH AT BEDROOM 2 & 5** 

### Dewberry III Opt. Jack & Jill Bath at Bedroom 2 & 5

This brochure is for general informational purposes and is to be used as a guide only. Changes may be made during the development process and floorplans, dimensions, fixtures, fittings, finishes and specifications are subject to change without notice. Window placement, balcony configuration, wardrobe sizes and living areas may vary slightly within each plan type. EQUAL HOUSING OPPORTUNITY