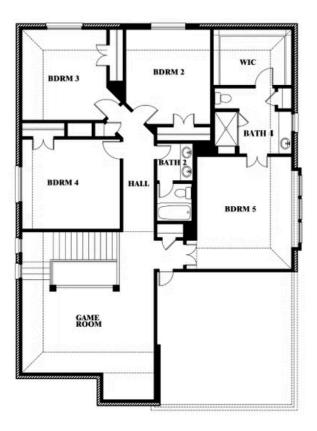

## Dewberry III EAST OAK CREEK 50-55 112 SWEETWATER DRIVE, COMMERCE, TX 75428

**DEWBERRY III FLOOR PLAN** 

### Dewberry III

This brochure is for general informational purposes and is to be used as a guide only. Changes may be made during the development process and floor plans, dimensions, fixtures, fittings, finishes and specifications are subject to change without notice. Window placement, balcony configuration, wardrobe sizes and living areas may vary slightly within each plan type. EQUAL HOUSING OPPORTUNITY.