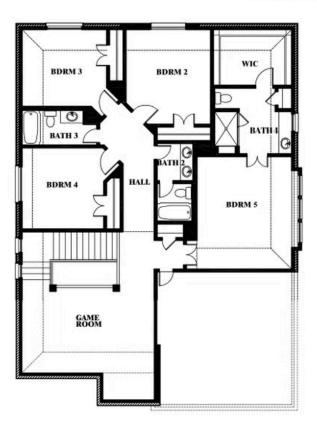

## Dewberry III EAST OAK CREEK 50-55 112 SWEETWATER DRIVE, COMMERCE, TX 75428

**DEWBERRY III FLOOR PLAN** 

### Dewberry III

This brochure is for general informational purposes and is to be used as a guide only. Changes may be made during the development process and floor plans, dimensions, fixtures, fittings, finishes and specifications are subject to change without notice. Window placement, balcony configuration, wardrobe sizes and living areas may vary slightly within each plan type. EQUAL HOUSING OPPORTUNITY.