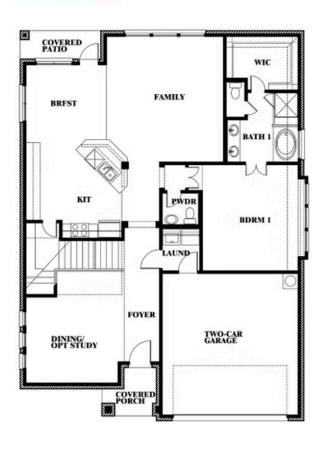

#### **EAST OAK CREEK 50-55**

112 SWEETWATER DRIVE, COMMERCE, TX 75428

## **Dewberry III**

**OPT BATH 3 ENSUITE** 

Dewberry III Opt. Bath 3 Ensuite

This brochure is for general informational purposes and is to be used as a guide only. Changes may be made during the development process and floorplans, dimensions, fixtures, fittings, finishes and specifications are subject to change without notice. Window placement, balcony configuration, wardrobe sizes and living areas may vary slightly within each plan type. EQUAL HOUSING OPPORTUNITY