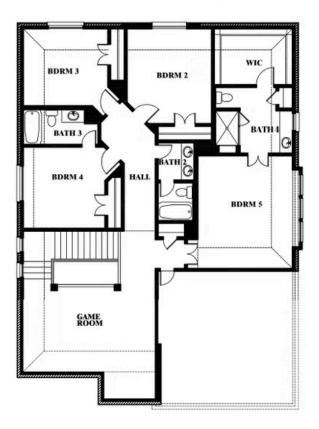

## **Dewberry III**

**OPT JACK & JILL BATH AT BEDROOM 2 & 5** 

#### **EAST OAK CREEK 50-55**

112 SWEETWATER DRIVE, COMMERCE, TX 75428

### Dewberry III Opt. Jack & Jill Bath at Bedroom 2 & 5

This brochure is for general informational purposes and is to be used as a guide only. Changes may be made during the development process and floorplans, dimensions, fixtures, fittings, finishes and specifications are subject to change without notice. Window placement, balcony configuration, wardrobe sizes and living areas may vary slightly within each plan type. EQUAL HOUSING OPPORTUNITY