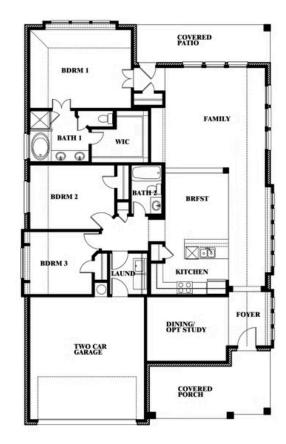

## **COMMUNITY SALES MANAGER**

Jerry Darst

CELL: (682) 298-2768 SALES OFFICE: (972) 665-6240

## **Dogwood**

CLASSIC SERIES

**EAST OAK CREEK 50-55** 

112 SWEETWATER DRIVE, COMMERCE, TX 75428

**HOMES FROM** 

\$315,990

1,840

2.0

2

SOUARE FEET BEDROOMS BATHROOMS CAR GARAGE

















**Dogwood** 



## **COMMUNITY SALES MANAGER**

Jerry Darst

CELL: (682) 298-2768 SALES OFFICE: (972) 665-6240

## **EAST OAK CREEK 50-55**

112 SWEETWATER DRIVE, COMMERCE, TX 75428







This brochure is for general informational purposes and is to be used as a guide only. Changes may be made during the development process and floorplans, dimensions, fixtures, fittings, finishes and specifications are subject to change without notice. Window placement, balcony configuration, wardrobe sizes and living areas may vary slightly within each plan type. EQUAL HOUSING OPPORTUNITY